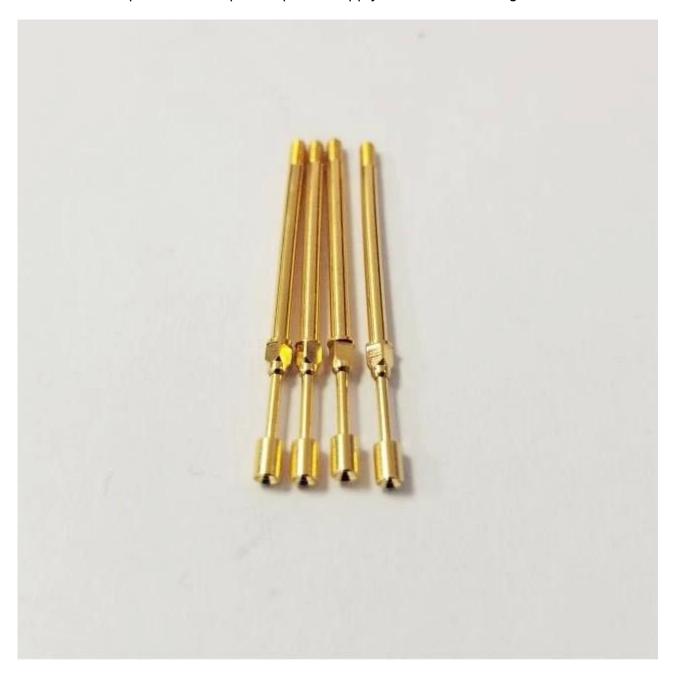

• standard size gold plating screw pin SF-M106 series

ICT probe pin are short for in-circuit testprobe pins, also called single ended probe pin. The probe pin is consisted of aspring, a barrel and a plunger. The probe pin is plated with gold over nickel.

ICT probe pins are mainly used fortesting the electrical performance of in-circuit components on PCB and the connection between circuit networks. It couldmeasure components such as resistors, capacitors, crystal oscillators, andperform functional tests of optocouplers, transformers, operational amplifiers, power supply modules and integrated circuits