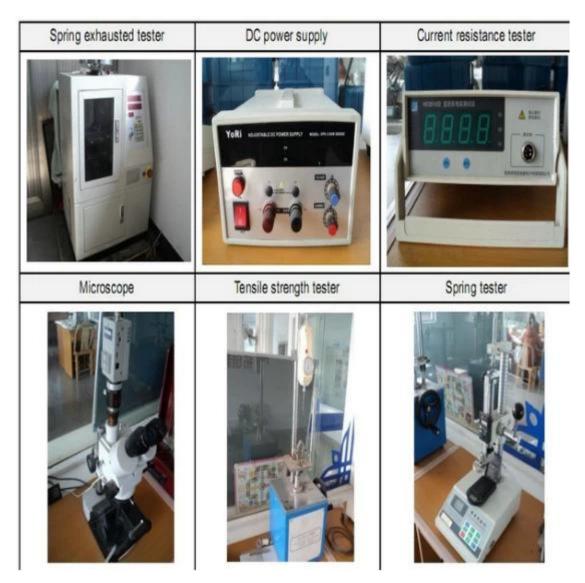

- 2. custom Design is available and OEM are welcome.
- 3. We can deliver the probe pins to our customers all over the world with speed and precision.
- 4. We can provide the lowest price with high quality products to our customers.

#### main products

spring pin (single) for PCBs, ICT, FCT testing etc;

Pogo pin (connector) to establish the connection between the two circuit boards for loading, location, battery, Semiconductor & amp; amp; interconnect applications;

double ended probe for BGA and semiconductor testing;

Universal pin without spring coat pin, pin LM with QZ and VZ series;

High current probe, Switch probe needle capacitance;

Terminal & amp; amp; receptacle / plug;

Other related electronic components, wire # 30 OK, Jig locks, POM, hinge iron etc.

## **Quality control**



# **Packing Photo**