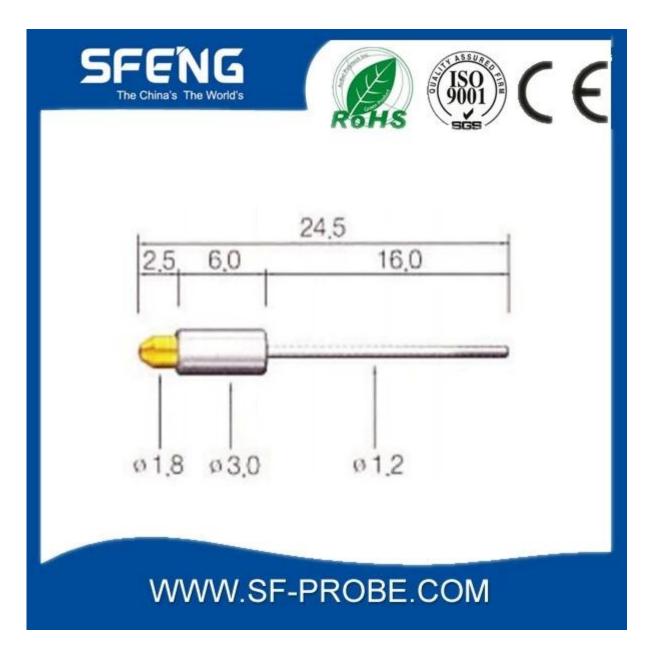

## **Product Specification**

| Brand        | SFENG                                   |
|--------------|-----------------------------------------|
| Iterm number | SF-Pogo pin                             |
| Plating      | Gold plated                             |
| Lead time    | 7 working days after receipt of payment |

#### **Product Image**





#### **Our service**

- 1. We can answer your request within 24 hours.
- 2. custom Design is available and OEM are welcome.
- 3. We can deliver the probe pins to our customers all over the world with speed and precision.
- 4. We can provide the lowest price with high quality products to our customers.

#### main products

spring pin (single) for PCBs, ICT, FCT testing etc;

Pogo pin (connector) to establish the connection between the two circuit boards for loading, location, battery, Semiconductor & amp; amp; interconnect applications;

double ended probe for BGA and semiconductor testing;

Universal pin without spring coat pin, pin LM with QZ and VZ series;

High current probe, Switch probe needle capacitance;

Terminal & amp; amp; receptacle / plug;

Other related electronic components