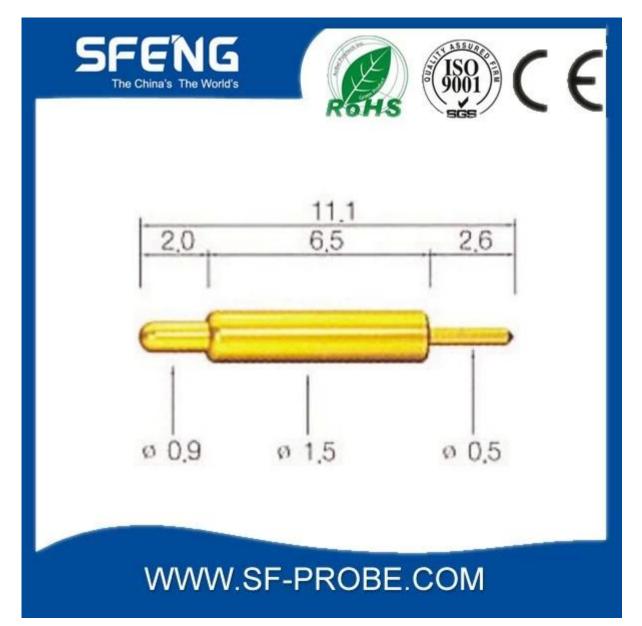

## **Product Specification**

| Brand        | SFENG                                   |
|--------------|-----------------------------------------|
| Iterm number | SF-Pogo pin                             |
| Plating      | Gold plated                             |
| Lead time    | 7 working days after receipt of payment |

#### **Product Image**





#### **Our service**

- 1. We can answer your request within 24 hours.
- 2. custom Design is available and OEM are welcome.
- 3. We can deliver the probe pins to our customers all over the world with speed and precision.
- 4. We can provide the lowest price with high quality products to our customers.

#### main products

spring pin (single) for PCBs, ICT, FCT testing etc;

Pogo pin (connector) to establish the connection between the two circuit boards for loading, location, battery, Semiconductor & amp; amp; interconnect applications;

double ended probe for BGA and semiconductor testing;

Universal pin without spring coat pin, pin LM with QZ and VZ series;

High current probe, Switch probe needle capacitance;

Terminal & amp; amp; receptacle / plug;

Other related electronic componen