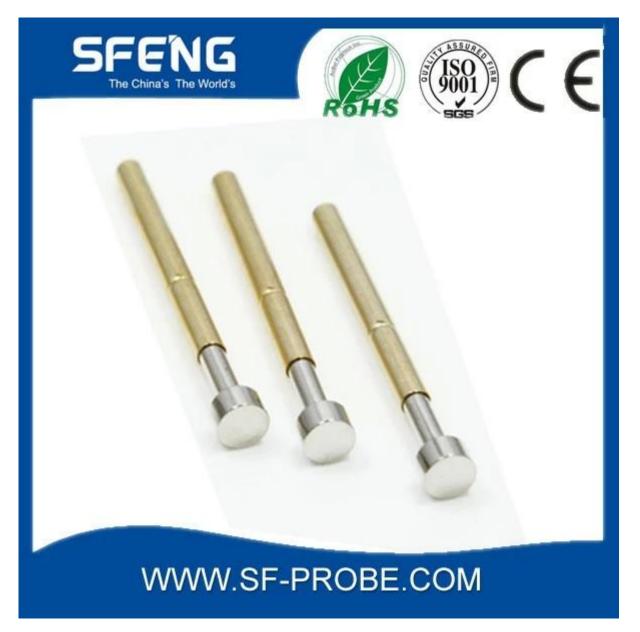

# **Product Specification**

| Brand        | SFENG                                   |
|--------------|-----------------------------------------|
| Iterm number | SF-P111                                 |
| Plating      | Gold plated                             |
| Lead time    | 7 working days after receipt of payment |

## **Product Image**

### SF-P111-G



SF-P111-D



SF-P111-B



## **Our service**

- $1. \ We \ can \ answer \ your \ request \ within \ 24 \ hours.$
- 2. custom Design is available and OEM are welcome.
- 3. We can deliver the probe pins to our customers all over the world with speed and precision.
- 4. We can provide the lowest price with high quality products to our customers.

#### main products

spring pin (single) for PCBs, ICT, FCT testing etc;

Pogo pin (connector) to establish the connection between the two circuit boards for loading, location, battery, Semiconductor & interconnect applications;

double ended probe for BGA and semiconductor testing;

Universal pin without spring coat pin, pin LM with QZ and VZ series;

High current probe, Switch probe needle capacitance;

Terminal & receptacle / plug;

Other related