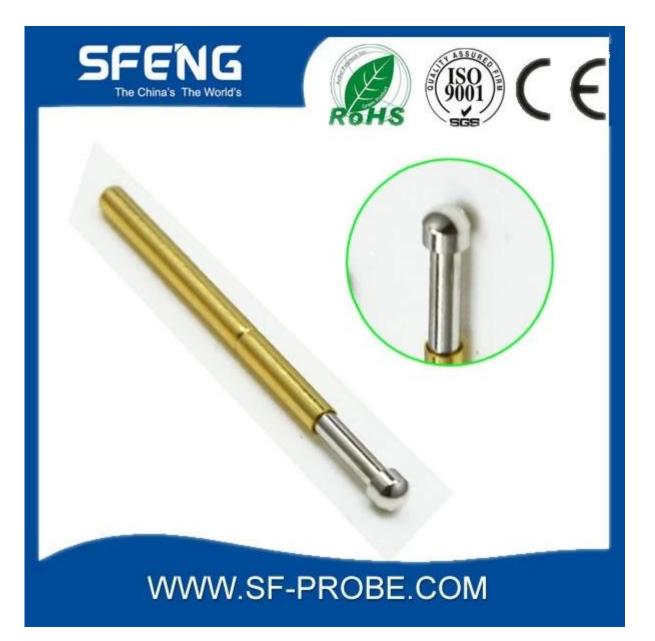

# **Product Specification**

| Brand        | SFENG                                   |
|--------------|-----------------------------------------|
| Iterm number | SF-P111                                 |
| Plating      | Gold plated                             |
| Lead time    | 7 working days after receipt of payment |

## **Product Image**

### SF-P111-G



SF-P111-D



SF-P111-B



## **Our service**

- $1. \ We \ can \ answer \ your \ request \ within \ 24 \ hours.$
- 2. custom Design is available and OEM are welcome.
- 3. We can deliver the probe pins to our customers all over the world with speed and precision.
- 4. We can provide the lowest price with high quality products to our customers.

#### main products

spring pin (single) for PCBs, ICT, FCT testing etc;

Pogo pin (connector) to establish the connection between the two circuit boards for loading, location, battery, Semiconductor & interconnect applications;

double ended probe for BGA and semiconductor testing;

Universal pin without spring coat pin, pin LM with QZ and VZ series;

High current probe, Switch probe needle capacitance;

Terminal & receptacle / plug;

Other related electronic c