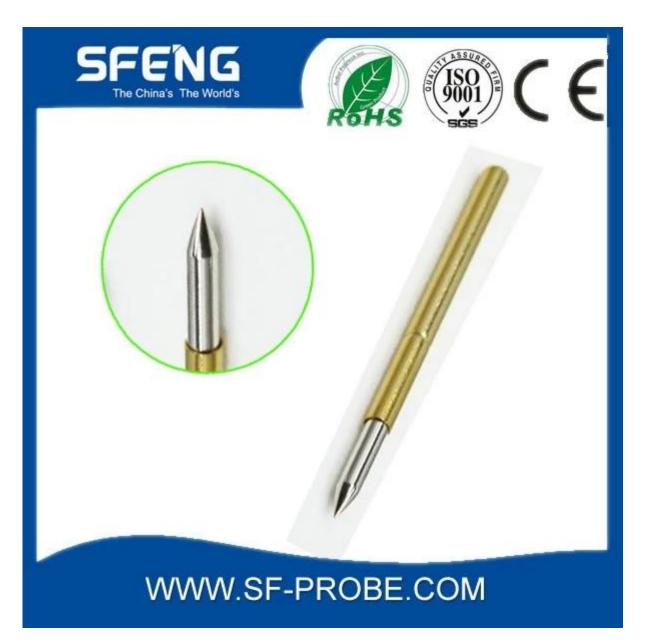

# **Product Specification**

| Brand        | SFENG                                   |
|--------------|-----------------------------------------|
| Iterm number | SF-P111                                 |
| Plating      | Gold plated                             |
| Lead time    | 7 working days after receipt of payment |

## **Product Image**

### SF-P111-G



SF-P111-D



SF-P111-B



## **Our service**

- $1. \ We \ can \ answer \ your \ request \ within \ 24 \ hours.$
- 2. custom Design is available and OEM are welcome.
- 3. We can deliver the probe pins to our customers all over the world with speed and precision.
- 4. We can provide the lowest price with high quality products to our customers.

#### main products

spring pin (single) for PCBs, ICT, FCT testing etc;

Pogo pin (connector) to establish the connection between the two circuit boards for loading, location, battery, Semiconductor & interconnect applications;

double ended probe for BGA and semiconductor testing;

Universal pin without spring coat pin, pin LM with QZ and VZ series;

High current probe, Switch probe needle capacitance;

Terminal & receptacle / plug;

Other related electronic components, wi