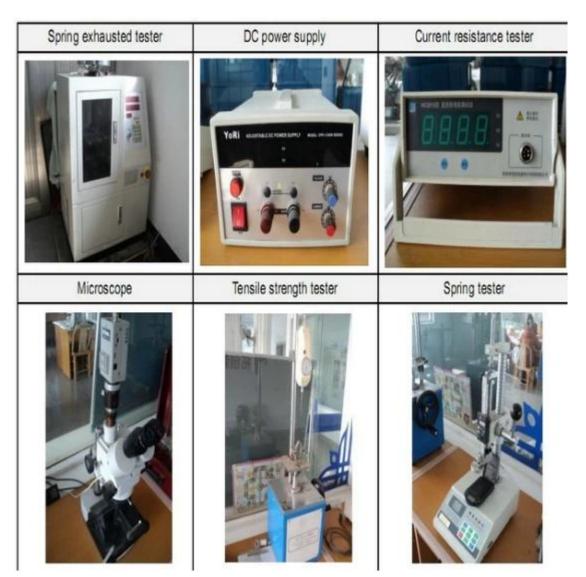

thin \ 24 \ hours.$
- 2. custom Design is available and OEM are welcome.
- 3. We can deliver the probe pins to our customers all over the world with speed and precision.
- 4. We can provide the lowest price with high quality products to our customers.

#### main products

spring pin (single) for PCBs, ICT, FCT testing etc;

Pogo pin (connector) to establish the connection between the two circuit boards for loading, location, battery, Semiconductor & interconnect applications;

double ended probe for BGA and semiconductor testing;

Universal pin without spring coat pin, pin LM with QZ and VZ series;

High current probe, Switch probe needle capacitance;

Terminal & receptacle / plug;

Other related electronic components, wire # 30 OK, Jig locks, POM, hinge iron etc.

## **Quality control**



### **Packing Photo**