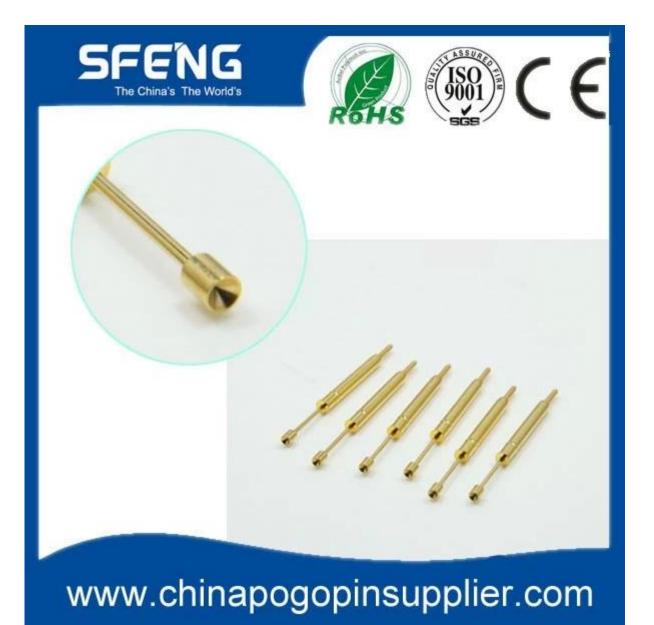

# **Product Specification**

| Brand       | SFENG                                      |
|-------------|--------------------------------------------|
| Item number | SF-switch probe                            |
| Plating     | Ni-plated or Gold-plated                   |
| Lead time   | 7 working days after receiving the payment |

## **Product Picture**

Gold plated switch probe

SF-Switch probe(A tip)







### **Our Service**

- 1. We can reply your inquiry within 24 working hours.
- 2. Customized design is available and OEM are welcomed.
- 3. We can deliver the probe pins to our clients all over the world with speed and precision.
- 4. We can provide the lowest price with high quality product to our client

### **Main Products**

Spring loaded pin (single) for PCB, ICT, FCT testing etc;

Pogo pin (connector) to establish connection between two printed circuit boards for charging, locati ng, Battery, Semiconductor & Interconnect applications;

Double ended probe for BGA and Semiconductor testing;

Universal pin without spring, coating pin, LM pin with QZ and VZ series;

High current probe, Switch probe, Capacitance needle;

Terminal & receptacle /socket;

Other related electronic component