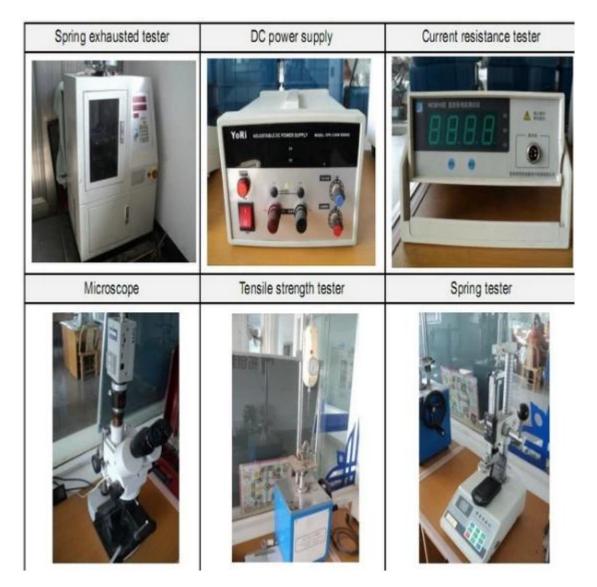

ours.
- 2. Customized design is available and OEM are welcomed.
- 3. We can deliver the probe pins to our clients all over the world with speed and precision.
- 4. We can provide the lowest price with high quality product to our client

### **Main Products**

Spring loaded pin (single) for PCB, ICT, FCT testing etc;

Pogo pin (connector) to establish connection between two printed circuit boards for charging, locati ng, Battery, Semiconductor & Interconnect applications;

Double ended probe for BGA and Semiconductor testing;

Universal pin without spring, coating pin, LM pin with QZ and VZ series;

High current probe, Switch probe, Capacitance needle;

Terminal & receptacle /socket;

Other related electronic components, 30# OK wire, Jig locks, POM, Iron hinge etc

### **Quality Control**



## **Packing Picture**