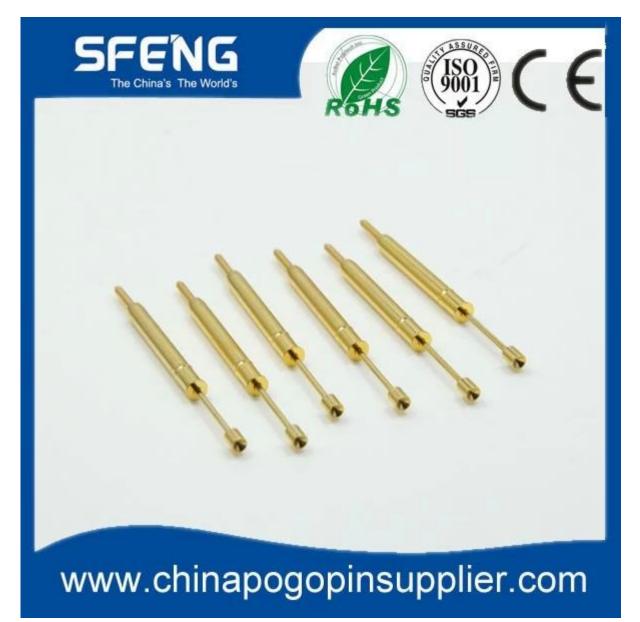

# **Product Specification**

| Brand       | SFENG                                      |
|-------------|--------------------------------------------|
| Item number | SF-switch probe                            |
| Plating     | Ni-plated or Gold-plated                   |
| Lead time   | 7 working days after receiving the payment |

## **Product Picture**

Gold plated switch probe

SF-Switch probe(A tip)







### **Our Service**

- 1. We can reply your inquiry within 24 working hours.
- 2. Customized design is available and OEM are welcomed.
- 3. We can deliver the probe pins to our clients all over the world with speed and precision.
- 4. We can provide the lowest price with high quality product to our client

### **Main Products**

Spring loaded pin (single) for PCB, ICT, FCT testing etc;

Pogo pin (connector) to establish connection between two printed circuit boards for charging, locati ng, Battery, Semiconductor & Interconnect applications;

Double ended probe for BGA and Semiconductor testing;

Universal pin without spring, coating pin, LM pin with QZ and VZ series;

High current probe, Switch probe, Capacitance needle;

Terminal & receptacle /socket;

Other related electronic compo