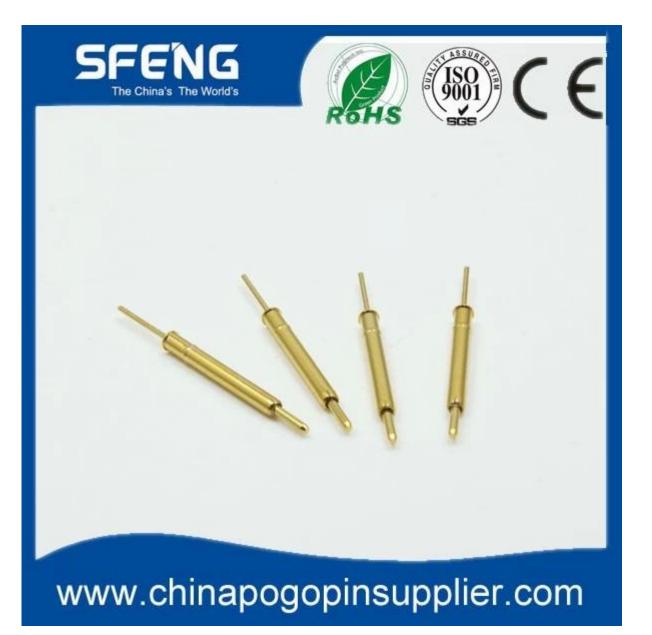

# **Product Specification**

| Brand       | SFENG                                      |
|-------------|--------------------------------------------|
| Item number | SF-switch probe                            |
| Plating     | Ni-plated or Gold-plated                   |
| Lead time   | 7 working days after receiving the payment |

## **Product Picture**

Gold plated switch probe

SF-Switch probe(A tip)







### **Our Service**

- 1. We can reply your inquiry within 24 working hours.
- 2. Customized design is available and OEM are welcomed.
- 3. We can deliver the probe pins to our clients all over the world with speed and precision.
- 4. We can provide the lowest price with high quality product to our client

### **Main Products**

Spring loaded pin (single) for PCB, ICT, FCT testing etc;

Pogo pin (connector) to establish connection between two printed circuit boards for charging, locati ng, Battery, Semiconductor & Interconnect applications;

Double ended probe for BGA and Semiconductor testing;

Universal pin without spring, coating pin, LM pin with QZ and VZ series;

High current probe, Switch probe, Capacitance needle;

Terminal & receptacle /socket;

Other related electronic compone