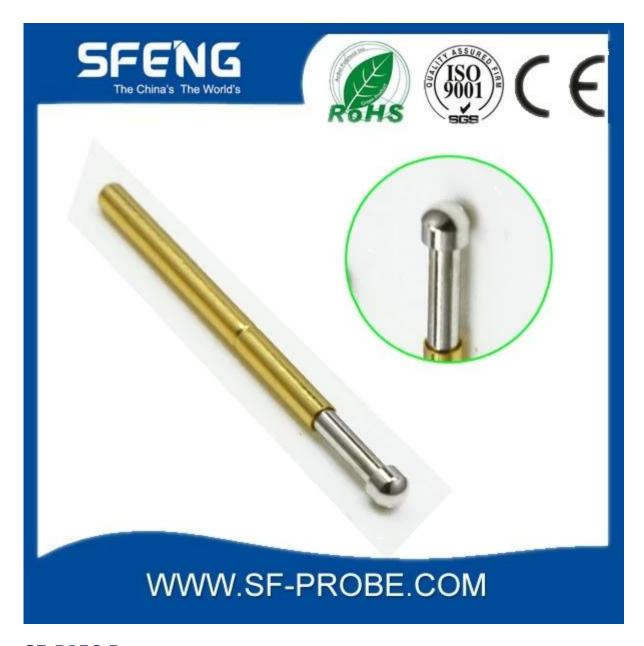

# **Product Specification**

| Brand        | SFENG                                   |
|--------------|-----------------------------------------|
| Iterm number | SF-P156                                 |
| Plating      | Gold plated                             |
| Lead time    | 7 working days after receipt of payment |

## **Product Image**

### SF-P156-G





SF-P156-B



#### **Our service**

- 1. We can answer your request within 24 hours.
- 2. custom Design is available and OEM are welcome.
- 3. We can deliver the probe pins to our customers all over the world with speed and precision.
- 4. We can provide the lowest price with high quality products to our customers.

### main products

spring pin (single) for PCBs, ICT, FCT testing etc;

Pogo pin (connector) to establish the connection between the two circuit boards for loading, location, battery, Semiconductor & amp; amp; interconnect applications;

double ended probe for BGA and semiconductor testing;

Universal pin without spring coat pin, pin LM with QZ and VZ series;

High current probe, Switch probe needle capacitance;

Terminal & amp; amp; receptacle / plug;

Other related electroni