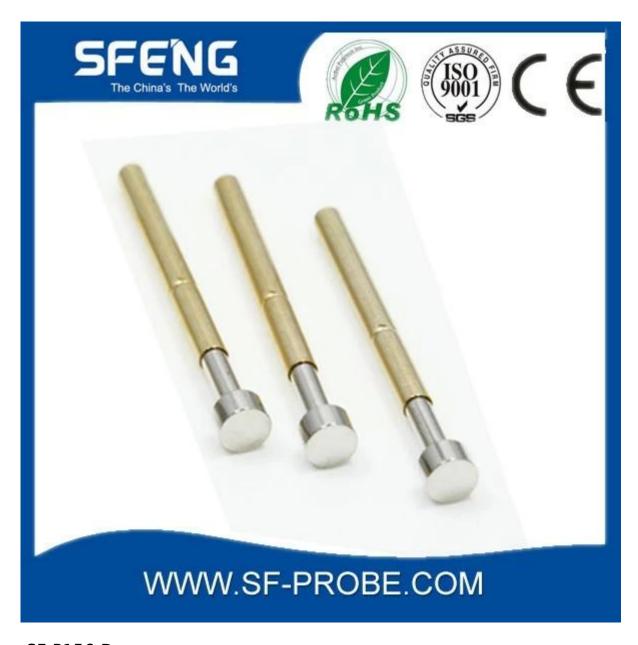

# **Product Specification**

| Brand        | SFENG                                   |
|--------------|-----------------------------------------|
| Iterm number | SF-P156                                 |
| Plating      | Gold plated                             |
| Lead time    | 7 working days after receipt of payment |

## **Product Image**

### SF-P156-G





SF-P156-B



#### **Our service**

- 1. We can answer your request within 24 hours.
- 2. custom Design is available and OEM are welcome.
- 3. We can deliver the probe pins to our customers all over the world with speed and precision.
- 4. We can provide the lowest price with high quality products to our customers.

### main products

spring pin (single) for PCBs, ICT, FCT testing etc;

Pogo pin (connector) to establish the connection between the two circuit boards for loading, location, battery, Semiconductor & amp; amp; interconnect applications;

double ended probe for BGA and semiconductor testing;

Universal pin without spring coat pin, pin LM with QZ and VZ series;

High current probe, Switch probe needle capacitance;

Terminal & amp; amp; receptacle / plug;

Other related electro