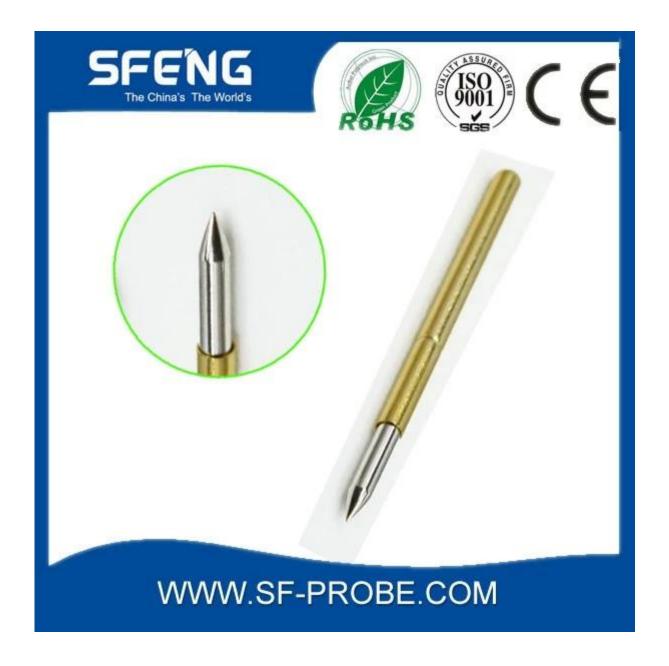

# **Product Specification**

| Brand        | SFENG                                   |
|--------------|-----------------------------------------|
| Iterm number | SF-P156                                 |
| Plating      | Gold plated                             |
| Lead time    | 7 working days after receipt of payment |

## **Product Image**

### SF-P156-G





SF-P156-B



#### **Our service**

- 1. We can answer your request within 24 hours.
- 2. custom Design is available and OEM are welcome.
- 3. We can deliver the probe pins to our customers all over the world with speed and precision.
- 4. We can provide the lowest price with high quality products to our customers.

### main products

spring pin (single) for PCBs, ICT, FCT testing etc;

Pogo pin (connector) to establish the connection between the two circuit boards for loading, location, battery, Semiconductor & amp; amp; interconnect applications;

double ended probe for BGA and semiconductor testing;

Universal pin without spring coat pin, pin LM with QZ and VZ series;

High current probe, Switch probe needle capacitance;

Terminal & amp; amp; receptacle / plug;

Other related electronic components,