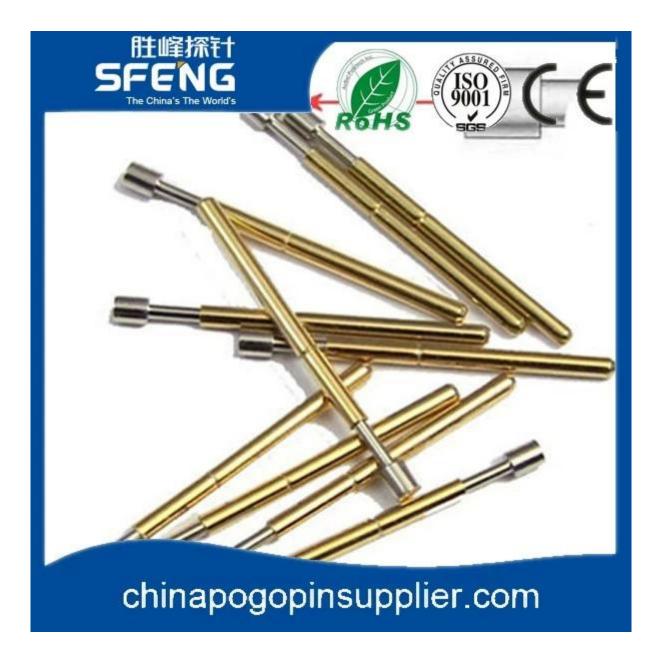

nger            | Brass or Becu,gold or Ni plated            |
| Barrel             | Brass,gold or Ni plated                    |
| Spring             | SK4,music wire                             |
| Spring Force       | 200g                                       |
| Full Travel        | 4.0mm                                      |
| Current Ration     | 3A                                         |
| Current Resistance | 50mΩ                                       |
| Pitch              | 2.54mm                                     |
| Mounting hole size | 1.75mm                                     |
| MOQ                | 100 pcs                                    |
| Lead time          | 7 working days after receiving the payment |

#### **Product Picture**



# chinapogopinsupplier.com



#### **Our Service**

- 1.Reply your inquiry withn 24 working hours
- 2.Customized design is available,OEM are welcomed
- 3.Delivery the probe pins to our clients all over the world with speed and precision
- 4.provide the lowest price with high quality to our client

#### **Main Products**

- ---Spring loaded pin(single) for PCB,ICT,FCT testing,etc;
- ---Pogo pin(connector) to establish a(usuallytemporary)connection between
- two printed circuit boards for charing, locating, Battery, Semiconductor &
- interconnectApplications;

- ---Double ended probef orBGA&semiconudtion testing;
- ---Universal pin without spring, coatingpin, LM pin with QZ&VZ series;
- ---High current probe,Switch probe,Capacitance needle...
- ----Terminal&receptacle/socket;
- ---Other related electronic compents,30#O