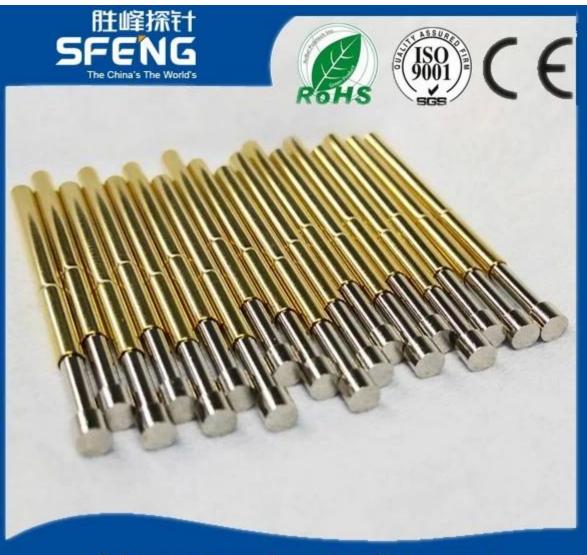

|
| Plunger            | Brass or Becu,gold or Ni plated            |
| Barrel             | Brass,gold or Ni plated                    |
| Spring             | SK4,music wire                             |
| Spring Force       | 200g                                       |
| Full Travel        | 4.0mm                                      |
| Current Ration     | 3A                                         |
| Current Resistance | 50mΩ                                       |
| Pitch              | 2.54mm                                     |
| Mounting hole size | 1.75mm                                     |
| MOQ                | 100 pcs                                    |
| Lead time          | 7 working days after receiving the payment |

#### **Product Picture**



# chinapogopinsupplier.com



#### **Our Service**

- 1.Reply your inquiry withn 24 working hours
- 2.Customized design is available,OEM are welcomed
- 3.Delivery the probe pins to our clients all over the world with speed and precision
- 4.provide the lowest price with high quality to our client

#### **Main Products**

- ---Spring loaded pin(single) for PCB,ICT,FCT testing,etc;
- ---Pogo pin(connector) to establish a(usuallytemporary)connection between
- two printed circuit boards for charing, locating, Battery, Semiconductor &
- interconnectApplications;

- ---Double ended probef orBGA&semiconudtion testing;
- ---Universal pin without spring, coatingpin, LM pin with QZ&VZ series;
- ---High current probe,Switch probe,Capacitance needle...
- ----Terminal&receptacle/socket;
- ---Other re