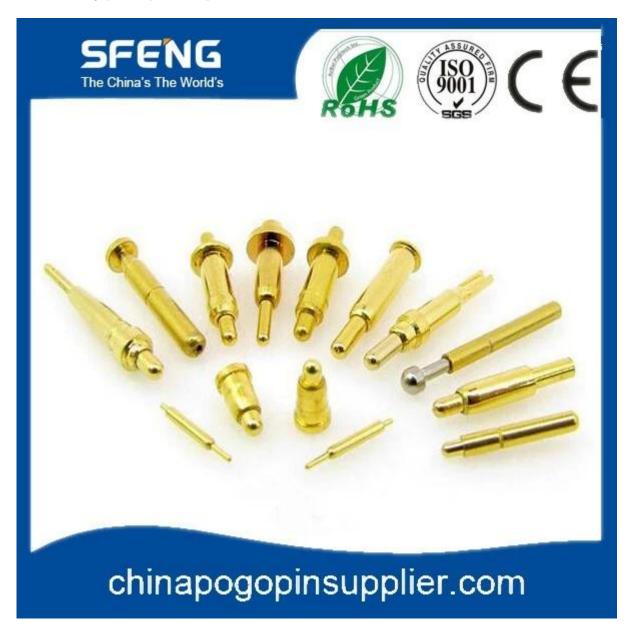

# Conductivity probe product photo

## Main products

- ---Spring loaded pin(single) for PCB,ICT,FCT testing,etc;
- ---Pogo pin(connector) to establish a(usually temporary)connection between two printed circuit boards for charging, locating, Battery, Semiconductor & interconnect Applications;
- ---Double ended probe for BGA&semiconduction testing;
- ---Universal pin without spring, coating pin, LM pin with QZ&VZ series;
- ---High current probe, Switch probe, Capacitance needle...
- ---Terminal&receptacle/sock