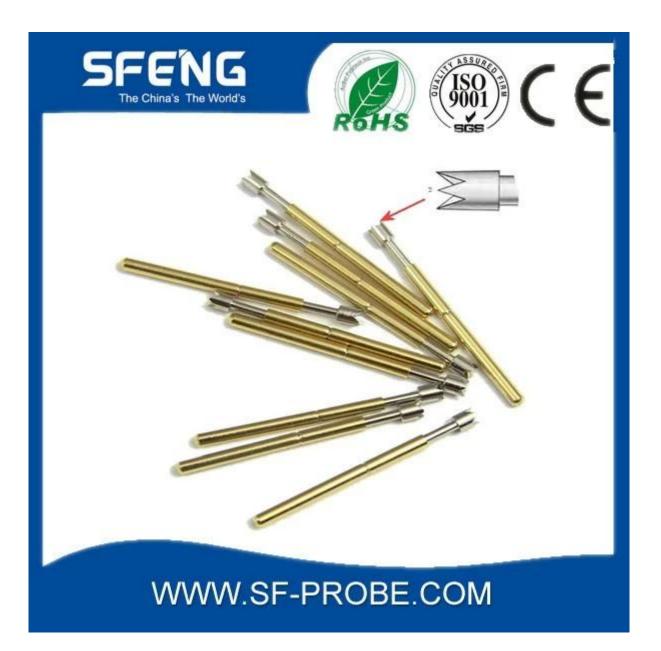

## **Product Specification**

| Brand        | SFENG                                   |
|--------------|-----------------------------------------|
| Iterm number | SF-Pogo pin                             |
| Plating      | Gold plated                             |
| Lead time    | 7 working days after receipt of payment |

## **Product Image**





#### **Our service**

- 1. We can answer your request within 24 hours.
- 2. custom Design is available and OEM are welcome.
- 3. We can deliver the probe pins to our customers all over the world with speed and precision.
- 4. We can provide the lowest price with high quality products to our customers.

### main products

spring pin (single) for PCBs, ICT, FCT testing etc;

Pogo pin (connector) to establish the connection between the two circuit boards for loading, location, battery, Semiconductor & amp; amp; interconnect applications;

double ended probe for BGA and semiconductor testing;

Universal pin without spring coat pin, pin LM with QZ and VZ series;

High current probe, Switch probe needle capacitance;

Terminal & amp; amp; receptacle / plug;

Other related electronic component