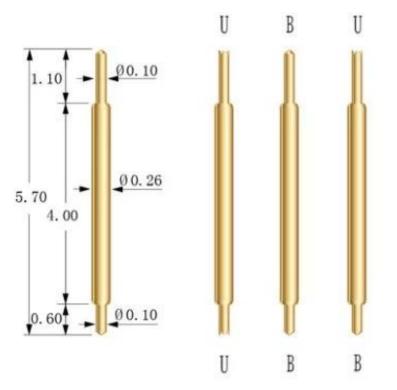

SF026B530U20



### SF026B330U19



## SF026B570U13



# SF026B590F21



#### Dịch vụ của chúng tôi

1. Chúng tôi có thể trả lời yêu cầu của bạn trong vòng 24 giờ làm việc.

2. Thiết kế tùy chỉnh có sẵn và OEM được hoan nghênh.

3. Chúng tôi có thể cung cấp các chân đầu dò cho khách hàng trên toàn thế giới với tốc độ và độ chính xác.

4. Chúng tôi có thể cung cấp mức giá thấp nhất với sản phẩm chất lượng cao cho khách hàng.

#### sản phẩm chính

Chân lò xo (đơn) để kiểm tra PCB, ICT, FCT, v.v;

Chân Pogo (đầu nối) để thiết lập kết nối giữa hai bảng mạch in cho các ứng dụng sạc, định vị, Pin, Chất bán dẫn & Kết nối;

Đầu dò hai đầu để kiểm tra BGA và Chất bán dẫn;

Chốt vạn năng không có lò xo, chốt phủ, chốt LM có dòng QZ và VZ;

Đầu dò dòng điện cao, đầu dò chuyển mạch, kim điện dung;

Thiết bị đầu cuối & ổ cắm/ổ cắm;

Các linh kiện điện tử