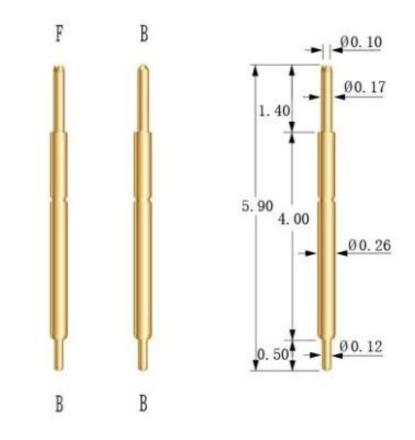

SF026B530U20



### SF026B330U19



## SF026B570U13



# SF026B590F21



#### Dịch vụ của chúng tôi

1. Chúng tôi có thể trả lời yêu cầu của bạn trong vòng 24 giờ làm việc.

2. Thiết kế tùy chỉnh có sẵn và OEM được hoan nghênh.

3. Chúng tôi có thể cung cấp các chân đầu dò cho khách hàng trên toàn thế giới với tốc độ và độ chính xác.

4. Chúng tôi có thể cung cấp mức giá thấp nhất với sản phẩm chất lượng cao cho khách hàng.

#### sản phẩm chính

Chân lò xo (đơn) để kiểm tra PCB, ICT, FCT, v.v;

Chân Pogo (đầu nối) để thiết lập kết nối giữa hai bảng mạch in cho các ứng dụng sạc, định vị, Pin, Chất bán dẫn & Kết nối;

Đầu dò hai đầu để kiểm tra BGA và Chất bán dẫn;

Chốt vạn năng không có lò xo, chốt phủ, chốt LM có dòng QZ và VZ;

Đầu dò dòng điện cao, đầu dò chuyển mạch, kim điện dung;

Thiết bị đầu cuối & ổ cắm/ổ cắm;

Các linh kiện điện tử liên quan khác, d