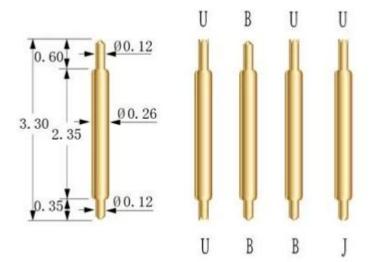

SF026B530U20



### SF026B330U19



## SF026B570U13



# SF026B590F21



#### Dịch vụ của chúng tôi

1. Chúng tôi có thể trả lời yêu cầu của bạn trong vòng 24 giờ làm việc.

2. Thiết kế tùy chỉnh có sẵn và OEM được hoan nghênh.

3. Chúng tôi có thể cung cấp các chân đầu dò cho khách hàng trên toàn thế giới với tốc độ và độ chính xác.

4. Chúng tôi có thể cung cấp mức giá thấp nhất với sản phẩm chất lượng cao cho khách hàng.

#### sản phẩm chính

Chân lò xo (đơn) để kiểm tra PCB, ICT, FCT, v.v;

Chân Pogo (đầu nối) để thiết lập kết nối giữa hai bảng mạch in cho các ứng dụng sạc, định vị, Pin, Chất bán dẫn & Kết nối;

Đầu dò hai đầu để kiểm tra BGA và Chất bán dẫn;

Chốt vạn năng không có lò xo, chốt phủ, chốt LM có dòng QZ và VZ;

Đầu dò dòng điện cao, đầu dò chuyển mạch, kim điện dung;

Thiết bị đầu cuối & ổ cắm/ổ cắm;

Cá