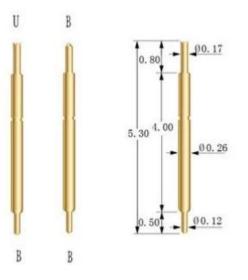

SF026B530U20



### SF026B330U19



## SF026B570U13



# SF026B590F21



#### Dịch vụ của chúng tôi

1. Chúng tôi có thể trả lời yêu cầu của bạn trong vòng 24 giờ làm việc.

2. Thiết kế tùy chỉnh có sẵn và OEM được hoan nghênh.

3. Chúng tôi có thể cung cấp các chân đầu dò cho khách hàng trên toàn thế giới với tốc độ và độ chính xác.

4. Chúng tôi có thể cung cấp mức giá thấp nhất với sản phẩm chất lượng cao cho khách hàng.

#### sản phẩm chính

Chân lò xo (đơn) để kiểm tra PCB, ICT, FCT, v.v;

Chân Pogo (đầu nối) để thiết lập kết nối giữa hai bảng mạch in cho các ứng dụng sạc, định vị, Pin, Chất bán dẫn & Kết nối;

Đầu dò hai đầu để kiểm tra BGA và Chất bán dẫn;

Chốt vạn năng không có lò xo, chốt phủ, chốt LM có dòng QZ và VZ;

Đầu dò dòng điện cao, đầu dò chuyển mạch, kim điện dung;

Thiết bị đầu cuố