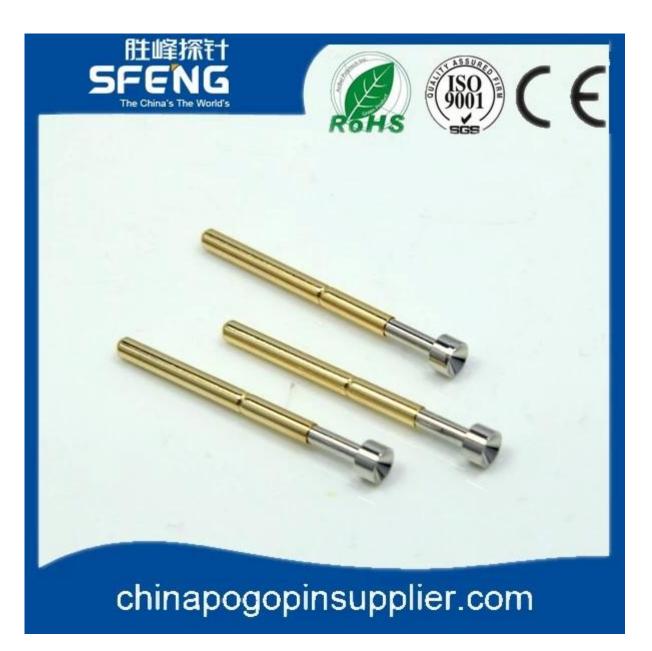

# Hình ảnh sản phẩm

### sản phẩm chính

Chân lò xo (đơn) để kiểm tra PCB, ICT, FCT, v.v;

Chân Pogo (đầu nối) để thiết lập kết nối giữa hai bảng mạch in cho các ứng dụng sạc, định vị, Pin, Chất bán dẫn & Kết nối;

Đầu dò hai đầu để kiểm tra BGA và Chất bán dẫn;