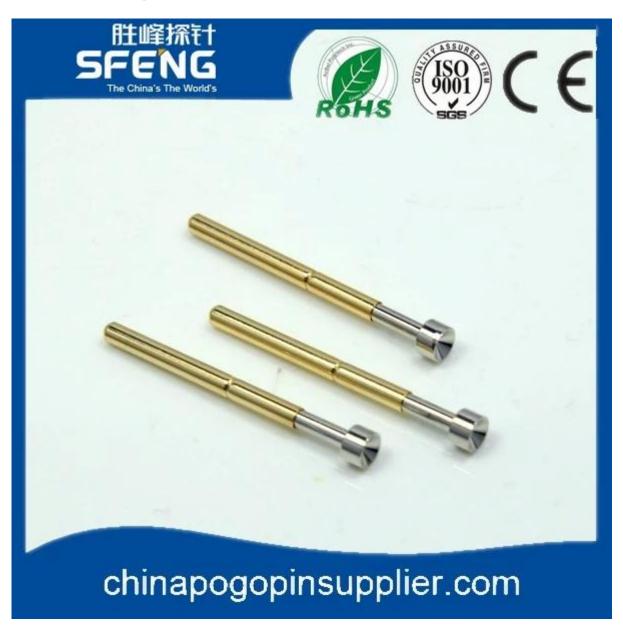

## Hình ảnh sản phẩm

# sản phẩm chính

Chân lò xo (đơn) để kiểm tra PCB, ICT, FCT, v.v;

Chân Pogo (đầu nối) để thiết lập kết nối giữa hai bảng mạch in cho các ứng dụng sạc, định vị, Pin, Chất bán dẫn & Kết nối;

Đầu dò hai đầu để kiểm tra BGA và Chất bán dẫn;