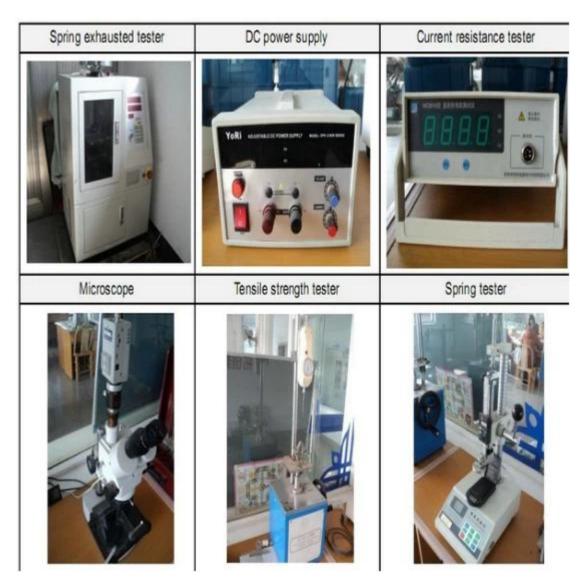

a bạn trong vòng 24 giờ.
- 2. Thiết kế tùy chỉnh có sẵn và OEM được chào đón.
- 3. Chúng tôi có thể cung cấp các chân đầu dò cho khách hàng trên toàn thế giới với tốc độ và độ chính xác.
- 4. Chúng tôi có thể cung cấp mức giá thấp nhất với các sản phẩm chất lượng cao cho khách hàng.

### sản phẩm chính

chốt lò xo (đơn) để kiểm tra PCB, ICT, FCT, v.v;

Pogo pin (đầu nối) để thiết lập kết nối giữa hai bảng mạch để tải, vị trí, pin, Chất bán dẫn & amp; amp; các ứng dụng kết nối;

đầu dò hai đầu để kiểm tra BGA và chất bán dẫn;

Chốt đa năng không có chốt lò xo, chốt LM dòng QZ và VZ;

Đầu dò dòng điện cao, Điện dung kim đầu dò chuyển đổi;

Thiết bị đầu cuối & amp; amp; ổ cắm / phích cắm;

Linh kiện điện tử liên quan khác, dây #30 OK, Jig lock, POM, bản lề sắt v.v.

### Kiểm soát chất lượng



# Ảnh đóng gói