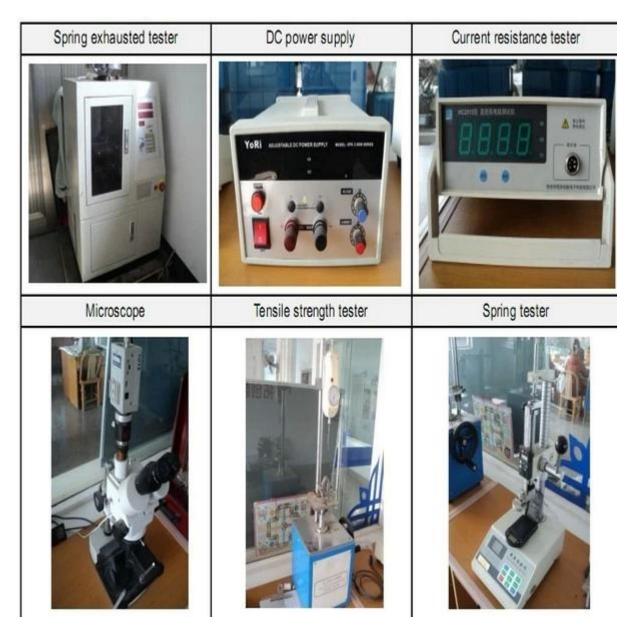

2. Thiết kế tùy chỉnh có sẵn, OEM được hoan nghênh
- 3. Giao các chân đầu dò cho khách hàng của chúng tôi trên toàn thế giới với tốc độ và độ chính xác
- 4. cung cấp mức giá thấp nhất với chất lượng cao cho khách hàng của chúng tôi

#### sản phẩm chính

- --- Chân lò xo (đơn) để kiểm tra PCB, ICT, FCT, v.v;
- ---Chân Pogo (đầu nối) để thiết lập kết nối (thường là tạm thời) giữa

hai bảng mạch in để sạc, định vị, Pin, Chất bán dẫn &

các ứng dụng kết nối;

- --- Thử nghiệm thăm dò hoặc bán dẫn hai đầu hoặc BGA;
- ---Chân cắm đa năng không có lò xo,chân phủ,chân LM với dòng QZ&VZ;
- --- Đầu dò dòng điện cao, Đầu dò chuyển mạch, Kim điện dung...
- ---Thiết bị đầu cuối & ổ cắm/ổ cắm;
- --- Các thiết bị điện tử liên quan khác, 30#OKwire,Khóa Jig,POM,Ironhinge, v.v.

#### Kiểm soát chất lượng



## Hình ảnh đóng gói