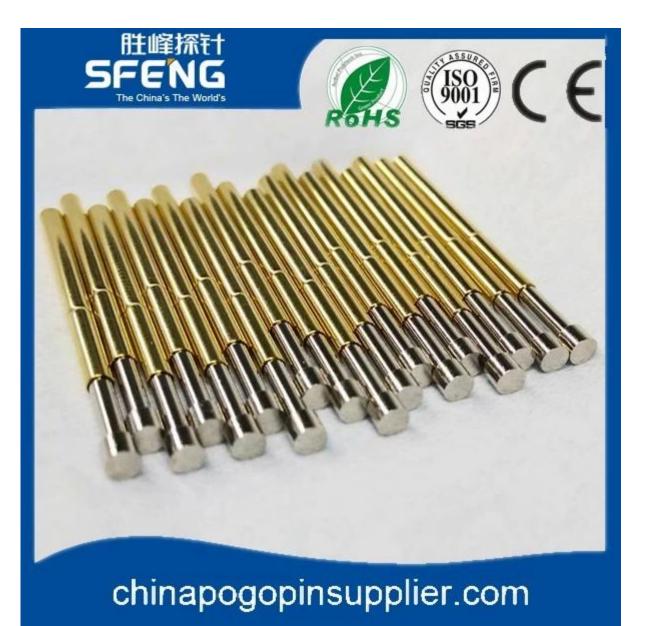

mạ Ni                            |
| Mùa xuân           | SK4, dây nhạc                                         |
| Lực mùa xuân       | 120g                                                  |
| Du lịch trọn gói   | 3,35mm                                                |
| Khẩu phần hiện tại | ЗА                                                    |
| Kháng cự hiện tại  | 50mΩ                                                  |
| Sân bóng đá        | 1,90mm                                                |
| Kích thước lỗ lắp  | 1,35mm                                                |
| MOQ                | 100 chiếc                                             |
| thời gian dẫn      | 7 ngày làm việc sau khi nhận được khoản thanh<br>toán |

## Hình ảnh sản phẩm



# chinapogopinsupplier.com



#### Dịch vụ của chúng tôi

- 1. Trả lời yêu cầu của bạn trong vòng 24 giờ làm việc
- 2. Thiết kế tùy chỉnh có sẵn, OEM được hoan nghênh
- 3. Giao các chân đầu dò cho khách hàng của chúng tôi trên toàn thế giới với tốc độ và độ chính xác
- 4. cung cấp mức giá thấp nhất với chất lượng cao cho khách hàng của chúng tôi

#### sản phẩm chính

- --- Chân lò xo (đơn) để kiểm tra PCB, ICT, FCT, v.v;
- ---Chân Pogo (đầu nối) để thiết lập kết nối (thường là tạm thời) giữa

hai bảng mạch in để sạc, định vị, Pin, Chất bán dẫn &

các ứng dụng kết nối;

- --- Thử nghiệm thăm dò hoặc bán dẫn hai đầu hoặc BGA;
- ---Chân cắm đa năng không có lò xo,chân phủ,chân LM với dòng QZ&VZ;
- --- Đầu dò dòng điện cao, Đầu dò chuyển mạch, Kim điện dung...
- ---Thiết bị đầu cuối & ổ cắm/ổ cắm;
- --- Các thiết bị điện