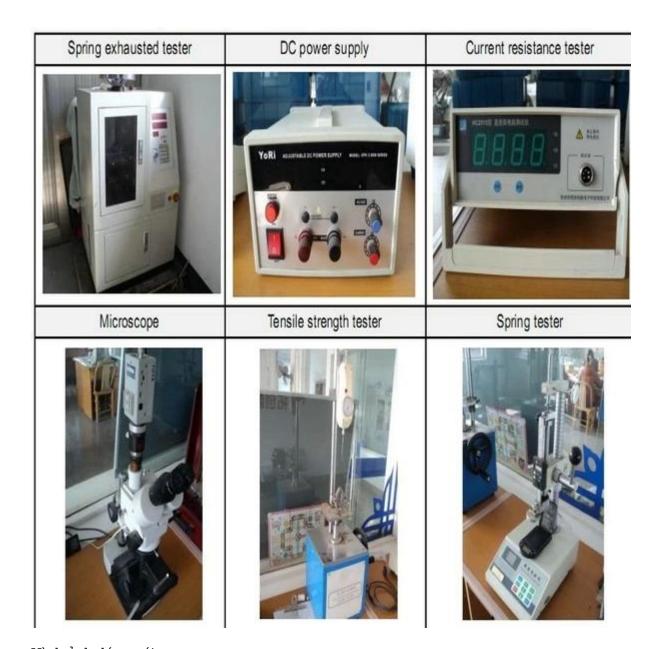

ệc
- 2. Thiết kế tùy chỉnh có sẵn, OEM được hoan nghênh

- 3. Giao các chân đầu dò cho khách hàng của chúng tôi trên toàn thế giới với tốc độ và độ chính xác
- 4. cung cấp mức giá thấp nhất với chất lượng cao cho khách hàng của chúng tôi

## sản phẩm chính

- --- Chân lò xo (đơn) để kiểm tra PCB, ICT, FCT, v.v;
- ---Chân Pogo (đầu nối) để thiết lập kết nối (thường là tạm thời) giữa

hai bảng mạch in để sạc, định vị, Pin, Chất bán dẫn &

các ứng dụng kết nối;

- --- Thử nghiệm thăm dò hoặc bán dẫn hai đầu hoặc BGA;
- ---Chân cắm đa năng không có lò xo, chân phủ, chân LM với dòng QZ&VZ;
- --- Đầu dò dòng điện cao, Đầu dò chuyển mạch, Kim điện dung...
- ---Thiết bị đầu cuối & ổ cắm/ổ cắm;
- --- Các thiết bị điện tử liên quan khác, 30#OKwire,Khóa Jig,POM,Ironhinge, v.v.

Kiểm soát chất lượng



Hình ảnh đóng gói