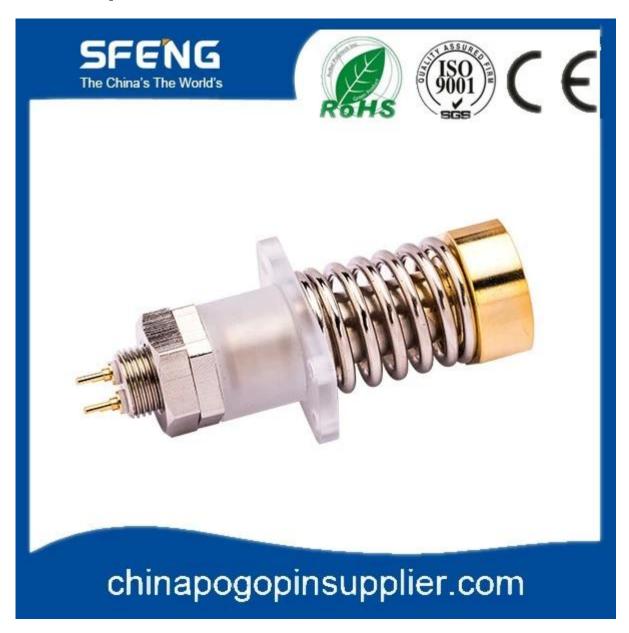

## Đặc điểm kỹ thuật sản phẩm

| Thương hiệu   | SFENG                                         |
|---------------|-----------------------------------------------|
| Số mặt hàng   | Đầu dò dòng điện cao 150A                     |
| Thợ lặn       | Đồng thau, mạ vàng                            |
| thùng         | Đồng thau, mạ vàng                            |
| Hiện hành     | 150A                                          |
| MOQ           | 100 chiếc                                     |
| thời gian dẫn | 7 ngày làm việc sau khi nhận được khoản thanh |
|               | toán                                          |

## Hình ảnh sản phẩm

Dịch vụ của chúng tôi

- 1. Trả lời yêu cầu của bạn trong vòng 24 giờ làm việc
- 2. Thiết kế tùy chỉnh có sẵn, OEM được hoan nghênh

- 3. Giao các chân đầu dò cho khách hàng của chúng tôi trên toàn thế giới với tốc độ và độ chính xác
- 4. cung cấp mức giá thấp nhất với chất lượng cao cho khách hàng của chúng tôi