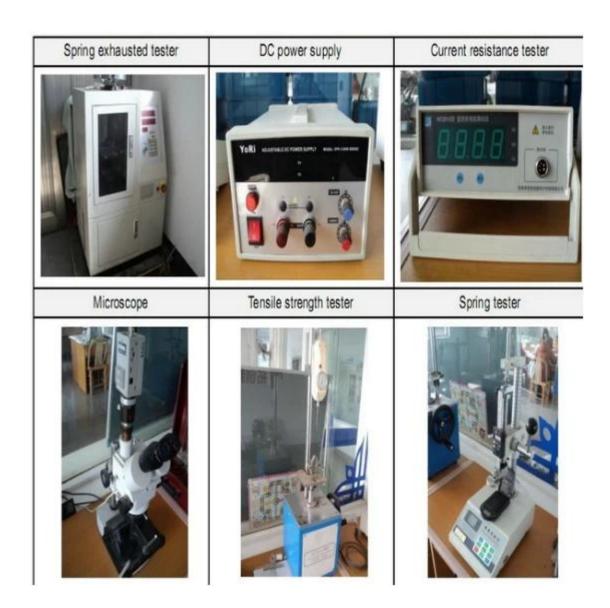

rong vòng 24 giờ làm việc.
- 2. Thiết kế tùy chỉnh có sẵn và OEM được hoan nghênh.

- 3. Chúng tôi có thể cung cấp các chân đầu dò cho khách hàng trên toàn thế giới với tốc độ và độ chính xác.
- 4. Chúng tôi có thể cung cấp mức giá thấp nhất với sản phẩm chất lượng cao cho khách hàng.

#### sản phẩm chính

Chân lò xo (đơn) để kiểm tra PCB, ICT, FCT, v.v;

Chân Pogo (đầu nối) để thiết lập kết nối giữa hai bảng mạch in cho các ứng dụng sạc, định vị, Pin, Chất bán dẫn & Kết nối;

Đầu dò hai đầu để kiểm tra BGA và chất bán dẫn;

Chốt vạn năng không có lò xo, chốt phủ, chốt LM có dòng QZ và VZ;

Đầu dò dòng điện cao, đầu dò chuyển mạch, kim điện dung;

Thiết bị đầu cuối & ổ cắm/ổ cắm;

Các linh kiện điện tử liên quan khác, dây 30 # OK, khóa Jig, POM, bản lề sắt, v.v.

### Kiểm soát chất lượng



Hình ảnh đóng gói