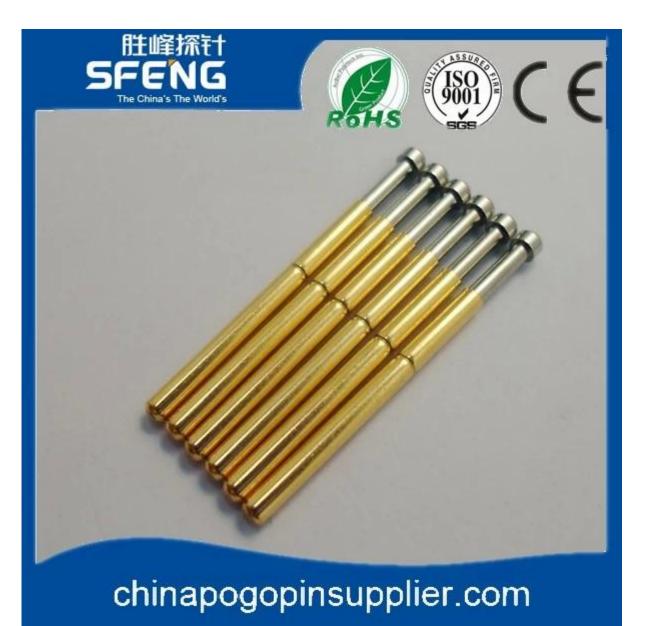

mạ Ni                            |
| Mùa xuân           | SK4, dây nhạc                                         |
| Lực mùa xuân       | 200g                                                  |
| Du lịch trọn gói   | 6,3mm                                                 |
| Khẩu phần hiện tại | 5A                                                    |
| Kháng cự hiện tại  | 50mΩ                                                  |
| Sân bóng đá        | 3,17mm                                                |
| Kích thước lỗ lắp  | 2,4mm                                                 |
| MOQ                | 100 chiếc                                             |
| thời gian dẫn      | 7 ngày làm việc sau khi nhận được khoản thanh<br>toán |

## Hình ảnh sản phẩm



# chinapogopinsupplier.com



#### Dịch vụ của chúng tôi

- 1. Trả lời yêu cầu của bạn trong vòng 24 giờ làm việc
- 2. Thiết kế tùy chỉnh có sẵn, OEM được hoan nghênh
- 3. Giao các chân đầu dò cho khách hàng của chúng tôi trên toàn thế giới với tốc độ và độ chính xác
- 4. cung cấp mức giá thấp nhất với chất lượng cao cho khách hàng của chúng tôi

#### sản phẩm chính

- --- Chân lò xo (đơn) để kiểm tra PCB, ICT, FCT, v.v;
- ---Chân Pogo (đầu nối) để thiết lập kết nối (thường là tạm thời) giữa

hai bảng mạch in để sạc, định vị, Pin, Chất bán dẫn &

các ứng dụng kết nối;

- --- Thử nghiệm thăm dò hoặc bán dẫn hai đầu hoặc BGA;
- ---Chân cắm đa năng không có lò xo,chân phủ,chân LM với dòng QZ&VZ;
- --- Đầu dò dòng điện cao, Đầu dò chuyển mạch, Kim điện dung...
- ---Thiết bị đầu cuối & ổ cắm/ổ cắm;
- --- Các thiết bị điện