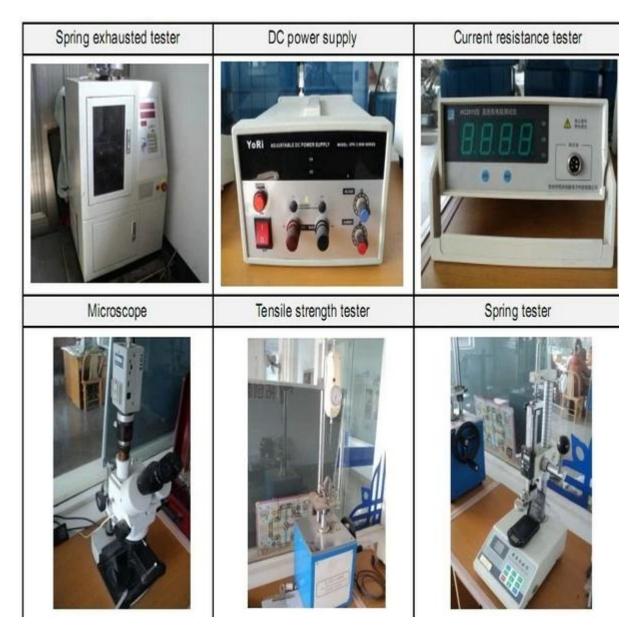

- 2. Thiết kế tùy chỉnh có sẵn, OEM được hoan nghênh
- 3. Giao các chân đầu dò cho khách hàng của chúng tôi trên toàn thế giới với tốc độ và độ chính xác
- 4. cung cấp mức giá thấp nhất với chất lượng cao cho khách hàng của chúng tôi

#### sản phẩm chính

- --- Chân lò xo (đơn) để kiểm tra PCB, ICT, FCT, v.v;
- ---Chân Pogo (đầu nối) để thiết lập kết nối (thường là tạm thời) giữa

hai bảng mạch in để sạc, định vị, Pin, Chất bán dẫn &

các ứng dụng kết nối;

- --- Thử nghiệm thăm dò hoặc bán dẫn hai đầu hoặc BGA;
- ---Chân cắm đa năng không có lò xo,chân phủ,chân LM với dòng QZ&VZ;
- --- Đầu dò dòng điện cao, Đầu dò chuyển mạch, Kim điện dung...
- ---Thiết bị đầu cuối & ổ cắm/ổ cắm;
- --- Các thiết bị điện tử liên quan khác, 30#OKwire,Khóa Jig,POM,Ironhinge, v.v.

### Kiểm soát chất lượng



Hình ảnh đóng gói