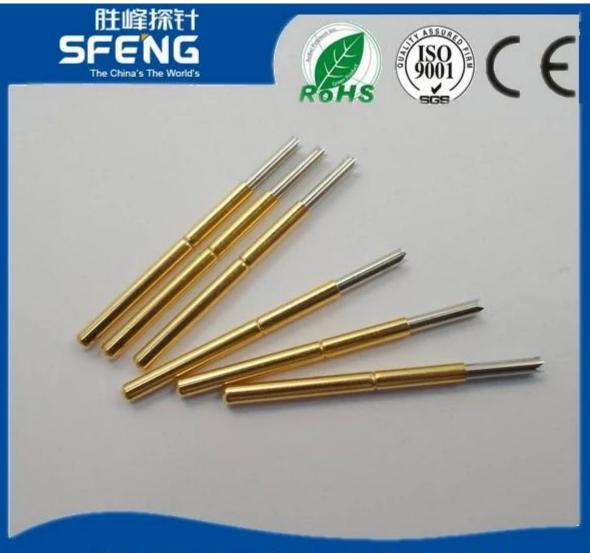

## Hình ảnh sản phẩm

## Đặc điểm kỹ thuật sản phẩm

| Thương hiệu        | SFENG                                                 |
|--------------------|-------------------------------------------------------|
| Số mặt hàng        | SF-P125                                               |
| Thợ lặn            | Đồng thau hoặc Becu, mạ vàng hoặc Ni                  |
| thùng              | Đồng thau, vàng hoặc mạ Ni                            |
| Mùa xuân           | SK4, dây nhạc                                         |
| Lực mùa xuân       | 200g                                                  |
| Du lịch trọn gói   | 6,3mm                                                 |
| Khẩu phần hiện tại | 5A                                                    |
| Kháng cự hiện tại  | 50mΩ                                                  |
| Sân bóng đá        | 3,17mm                                                |
| Kích thước lỗ lắp  | 2,4mm                                                 |
| MOQ                | 100 chiếc                                             |
| thời gian dẫn      | 7 ngày làm việc sau khi nhận được khoản thanh<br>toán |