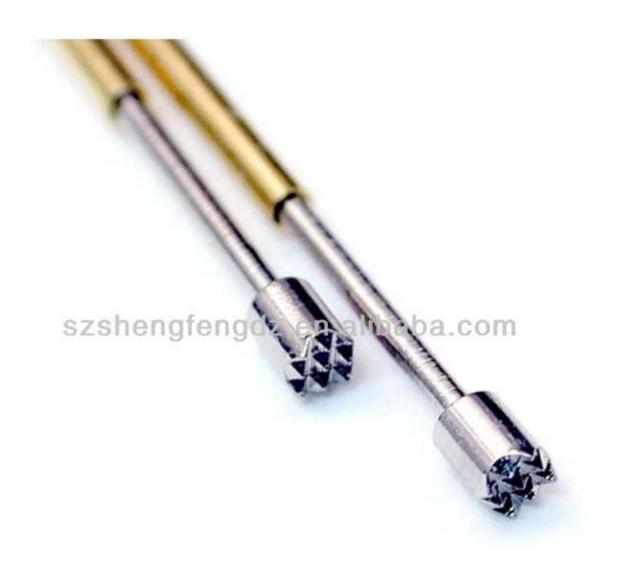

## Hình ảnh sản phẩm

#### sản phẩm chính

Chân lò xo (đơn) để kiểm tra PCB, ICT, FCT, v.v;

Chân Pogo (đầu nối) để thiết lập kết nối giữa hai bảng mạch in cho các ứng dụng sạc, định vị, Pin,

Chất bán dẫn & Kết nối;

Đầu dò hai đầu để kiểm tra BGA và Chất bán dẫn;