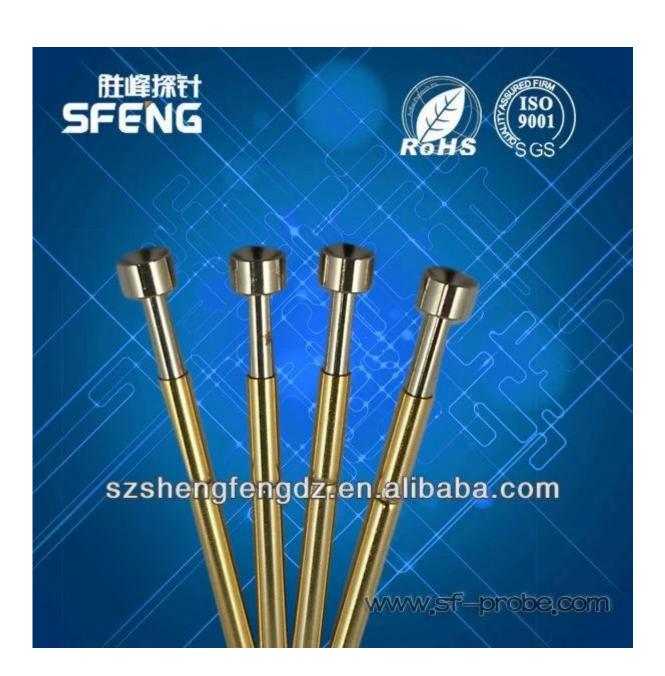

# Đặc điểm kỹ thuật sản phẩm

| Thương hiệu   | SFENG                                                 |
|---------------|-------------------------------------------------------|
| Số mặt hàng   | Đầu dò thử nghiệm SF-P100                             |
| mạ            | Mạ Ni hoặc mạ vàng                                    |
| thời gian dẫn | 7 ngày làm việc sau khi nhận được khoản<br>thanh toán |
|               | unann wan                                             |

## Hình ảnh sản phẩm







### Dịch vụ của chúng tôi

- 1. Chúng tôi có thể trả lời yêu cầu của bạn trong vòng 24 giờ làm việc.
- 2. Thiết kế tùy chỉnh có sẵn và OEM được hoan nghênh.
- 3. Chúng tôi có thể cung cấp các chân đầu dò cho khách hàng trên toàn thế giới với tốc độ và độ chính xác.
- 4. Chúng tôi có thể cung cấp mức giá thấp nhất với sản phẩm chất lượng cao cho khách hàng.

#### sản phẩm chính

Chân lò xo (đơn) để kiểm tra PCB, ICT, FCT, v.v;

Chân Pogo (đầu nối) để thiết lập kết nối giữa hai bảng mạch in cho các ứng dụng sạc, định vị, Pin,

Chất bán dẫn & Kết nối;

Đầu dò hai đầu để kiểm tra BGA và Chất bán dẫn;

Chốt vạn năng không có lò xo, chốt phủ, chốt LM có dòng QZ và VZ;

Đầu dò dòng điện cao, đầu dò chuyển mạch, kim điện dung;

Thiết bị đầu cuối & ổ cắm/ổ cắm;

Các linh kiện điện tử liên quan