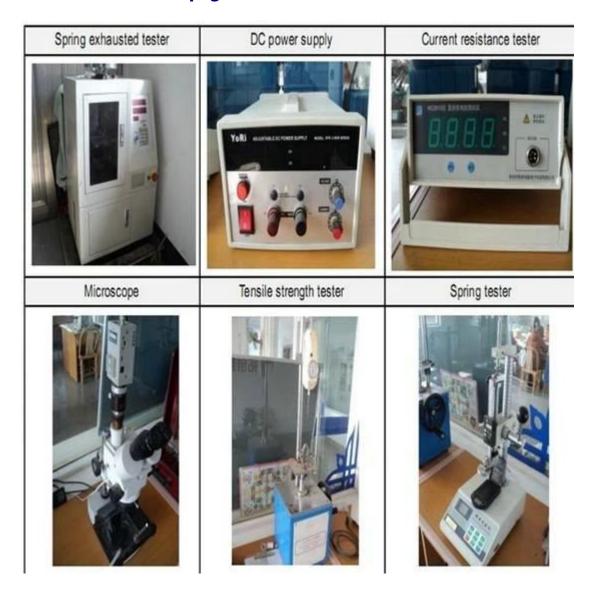

rong vòng 24 giờ làm việc.
- 2. Thiết kế tùy chỉnh có sẵn và OEM được hoan nghênh.
- 3. Chúng tôi có thể cung cấp các chân đầu dò cho khách hàng trên toàn thế giới với tốc độ và độ chính xác.
- 4. Chúng tôi có thể cung cấp mức giá thấp nhất với sản phẩm chất lượng cao cho khách hàng.

#### sản phẩm chính

Chân lò xo (đơn) để kiểm tra PCB, ICT, FCT, v.v;

Chân Pogo (đầu nối) để thiết lập kết nối giữa hai bảng mạch in cho các ứng dụng sạc, định vị, Pin,

Chất bán dẫn & Kết nối;

Đầu dò hai đầu để kiểm tra BGA và Chất bán dẫn;

Chốt vạn năng không có lò xo, chốt phủ, chốt LM có dòng QZ và VZ;

Đầu dò dòng điện cao, đầu dò chuyển mạch, kim điện dung;

Thiết bị đầu cuối & ổ cắm/ổ cắm;

Các linh kiện điện tử liên quan khác, dây 30 # OK, khóa Jig, POM, bản lề sắt, v.v.

### Kiểm soát chất lượng



Hình ảnh đóng gói