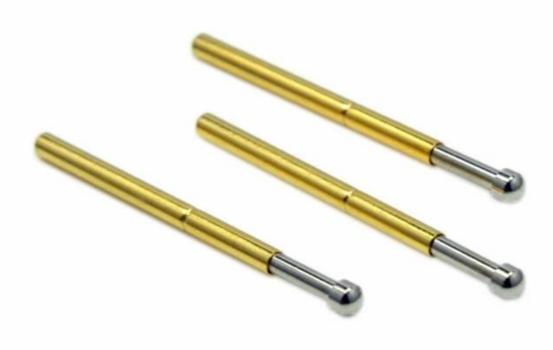

# Tên sản phẩm:Đầu dò SF

#### Chất liệu và hoàn thiện

Pit tông: Bê Cu, mạ Rh

Thùng: Đồng thau, mạ vàng Mùa xuân:Thép không gỉ