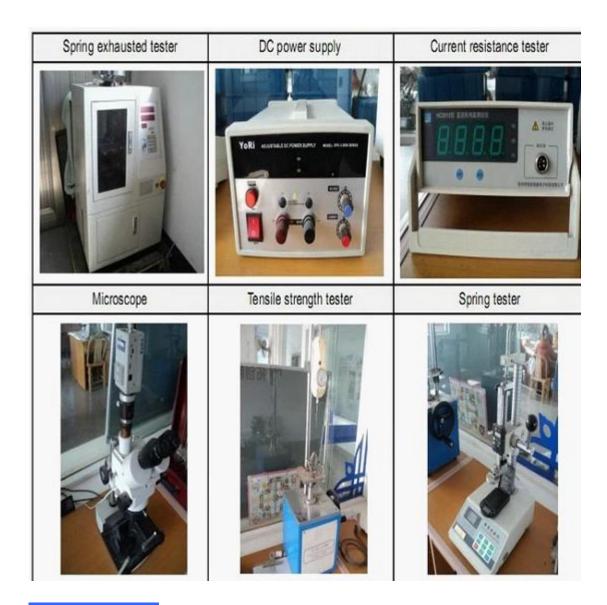

t tông: Bê Cu, mạ Rh

Thùng: Đồng thau, mạ vàng Mùa xuân:Thép không gỉ

# Những bức ảnh





- Mọi lời khuyên, chúng tôi có thể cung cấp cho bạn
- Nếu bạn quan tâm đến nó, xin vui lòng liên hệ với tôi

## thăm dò ShengFeng

Công ty chúng tôi được thành lập vào năm 1984, Shengfeng Probe, tên đăng ký của Suzhou Shengteng Electronic Co., Ltd, chuyên về đầu dò lò xo & pin pogo & khối thiết bị đầu cuối với chất lượng tốt, giao hàng nhanh và dịch vụ tốt nhất.

#### Lợi ích của chúng ta

- 1. chúng tôi có 30 năm kinh nghiệm trong lĩnh vực pin thăm dò và có nhà máy riêng.
- 2. chúng tôi cung cấp mẫu miễn phí và có bộ phận kiểm tra.
- 3. chúng tôi có thể sản xuất sản phẩm theo yêu cầu của bạn.
- 4. chúng tôi đảm bảo giá tốt nhất và dịch vụ tốt.

### Nhà máy của chúng tôi



thiết bị của chúng tôi



bưu kiện