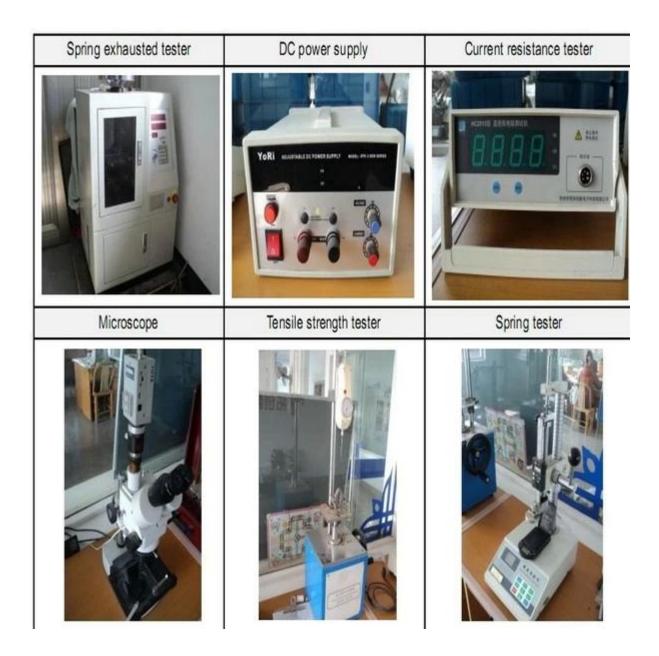

sẵn, OEM được hoan nghênh.

- 3. Giao các chân đầu dò cho khách hàng của chúng tôi trên toàn thế giới với tốc độ và độ chính xác.
- 4. Cung cấp mức giá thấp nhất với sản phẩm chất lượng cao cho khách hàng của chúng tôi.

### sản phẩm chính

- --- Chân lò xo (đơn) để kiểm tra PCB, ICT và FCT, v.v;
- ---Chân Pogo (đầu nối) để thiết lập kết nối (thường là tạm thời) giữa

hai bảng mạch in để sạc, định vị, Pin, Chất bán dẫn &

Ứng dụng kết nối với nhau;

- --- Đầu dò hai đầu để thử nghiệm BGA & bán dẫn;
- ---Chân đa năng không có lò xo, chân phủ, chân LM với dòng QZ & VZ;
- --- Đầu dò dòng điện cao, đầu dò chuyển mạch, kim điện dung.
- ---Thiết bị đầu cuối & ổ cắm/ổ cắm;
- --- Các linh kiện điện tử liên quan khác, dây 30 # OK, khóa Jig, thanh POM và bản lề sắt, v.v.

### Kiểm soát chất lượng



Hình ảnh đóng gói