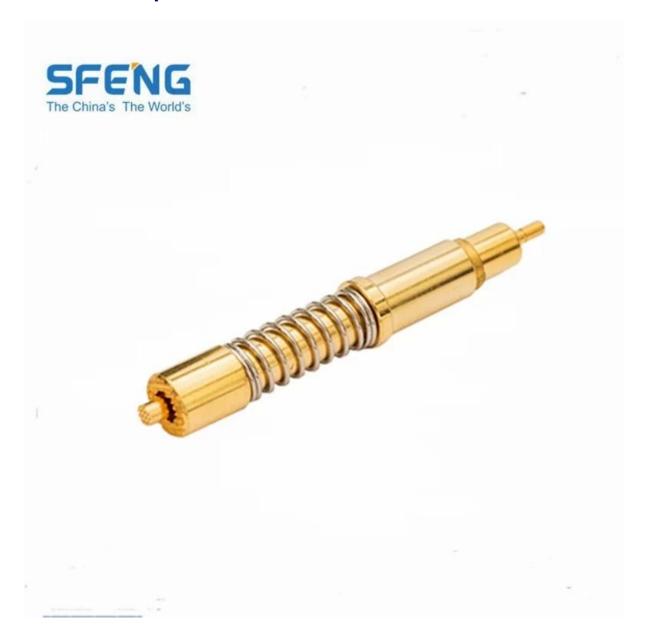

# Đầu dò dòng điện cao 30A cho pin

| Sản phẩm Tên             | Đầu dò dòng điện cao 30A cho pin |
|--------------------------|----------------------------------|
| Mục KHÔNG.               | SF-PV1-H-H M7×24.5               |
| Vật liệu                 | ThÂu hoặc BeCu hoặc đồng         |
| mạ                       | Au mạ                            |
| hiện tại khẩu phần<br>ăn | 30A                              |
| Mùa xuân lực lượng       | 550g @ trọng tải 2mm             |

# Hình ảnh sản phẩm