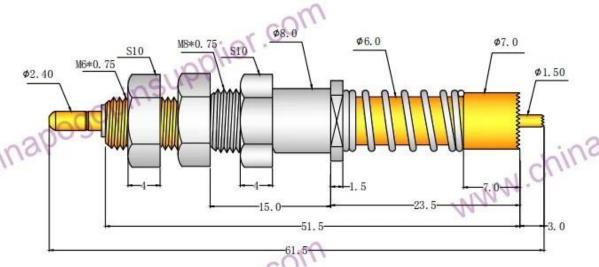

# Đầu dò dòng điện cao 30A cho pin

| Sản phẩm Tên             | Đầu dò dòng điện cao 30A cho pin |
|--------------------------|----------------------------------|
| Mục KHÔNG.               | SF-PV1-H-H M7×24.5               |
| Vật liệu                 | ThÂu hoặc BeCu hoặc đồng         |
| mạ                       | Au mạ                            |
| hiện tại khẩu phần<br>ăn | 30A                              |
| Mùa xuân lực lượng       | 550g @ trọng tải 2mm             |