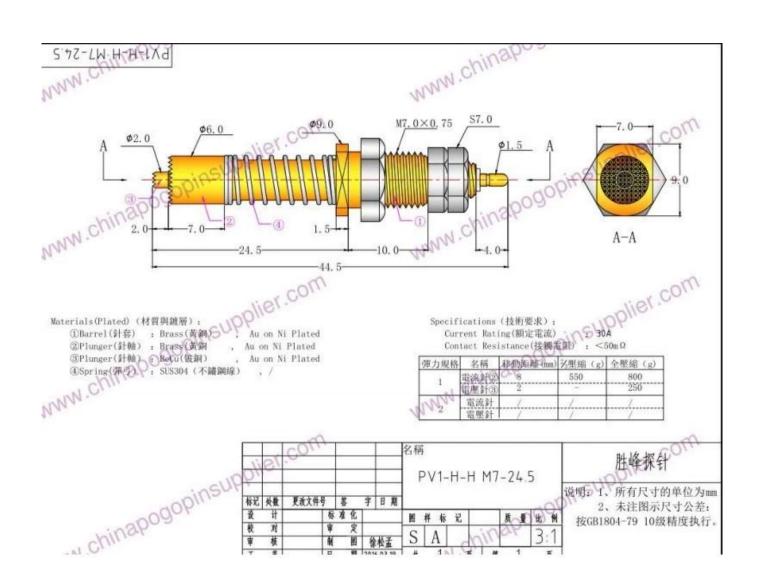

# Đầu dò dòng điện cao 30A cho pin

| Sản phẩm Tên             | Đầu dò dòng điện cao 30A cho pin |
|--------------------------|----------------------------------|
| Mục KHÔNG.               | SF-PV1-H-H M7×24.5               |
| Vật liệu                 | ThÂu hoặc BeCu hoặc đồng         |
| mạ                       | Au mạ                            |
| hiện tại khẩu phần<br>ăn | 30A                              |
| Mùa xuân lực lượng       | 550g @ trọng tải 2mm             |