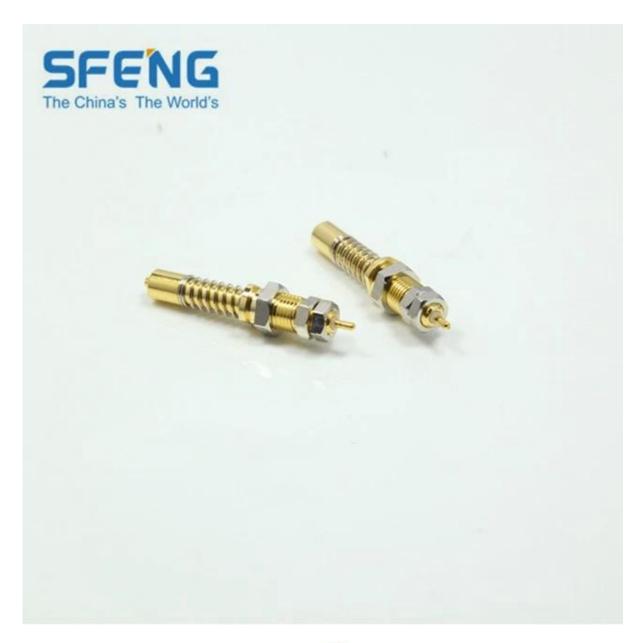

# Đầu dò dòng điện cao 30A cho pin

| Sản phẩm Tên             | Đầu dò dòng điện cao 30A cho pin |
|--------------------------|----------------------------------|
| Mục KHÔNG.               | SF-PV1-H-H M7×24.5               |
| Vật liệu                 | ThÂu hoặc BeCu hoặc đồng         |
| mạ                       | Au mạ                            |
| hiện tại khẩu phần<br>ăn | 30A                              |
| Mùa xuân lực lượng       | 550g @ trọng tải 2mm             |

# Hình ảnh sản phẩm









## Dịch vụ của chúng tôi

- 1. Chúng tôi có thể trả lời yêu cầu của bạn trong vòng 24 giờ làm việc.
- 2. Thiết kế tùy chỉnh có sẵn và OEM được hoan nghênh.

- 3. Chúng tôi có thể cung cấp các chân đầu dò cho khách hàng trên toàn thế giới với tốc độ và độ chính xác.
- 4. Chúng tôi có thể cung cấp mức giá thấp nhất với sản phẩm chất lượng cao cho khách hàng.

#### sản phẩm chính

Chân lò xo (đơn) để kiểm tra PCB, ICT, FCT, v.v;

Chân Pogo (đầu nối) để thiết lập kết nối giữa hai bảng mạch in cho các ứng dụng sạc, định vị, Pin, Chất bán dẫn & Kết nối;

Đầu dò hai đầu để kiểm tra BGA và Chất bán dẫn;

Chốt vạn năng không có lò xo, chốt phủ, chốt LM có dòng QZ và VZ;

Đầu dò dòng điện cao, đầu dò chuyển mạch, kim điện dung;

Thiết bị đầu cuối & ổ cắm/ổ cắm;

Các linh kiện điện tử liên quan k