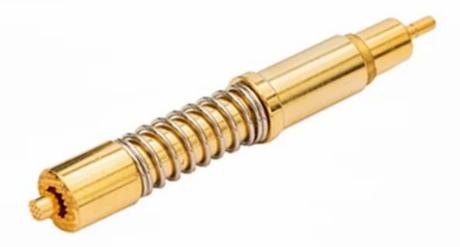

# Đầu dò dòng điện đồng trục 30A để sạc pin

| Sản phẩm Tên             | Đầu dò dòng điện đồng trục 30A để sạc<br>pin |
|--------------------------|----------------------------------------------|
| Mục KHÔNG.               | SF-PV1-H-H M7×24.5                           |
| Vật liệu                 | ThÂu hoặc BeCu hoặc đồng                     |
| mạ                       | Au mạ                                        |
| hiện tại khẩu phần<br>ăn | 30A                                          |
| Mùa xuân lực lượng       | 550g @ trọng tải 2mm                         |

## Hình ảnh sản phẩm