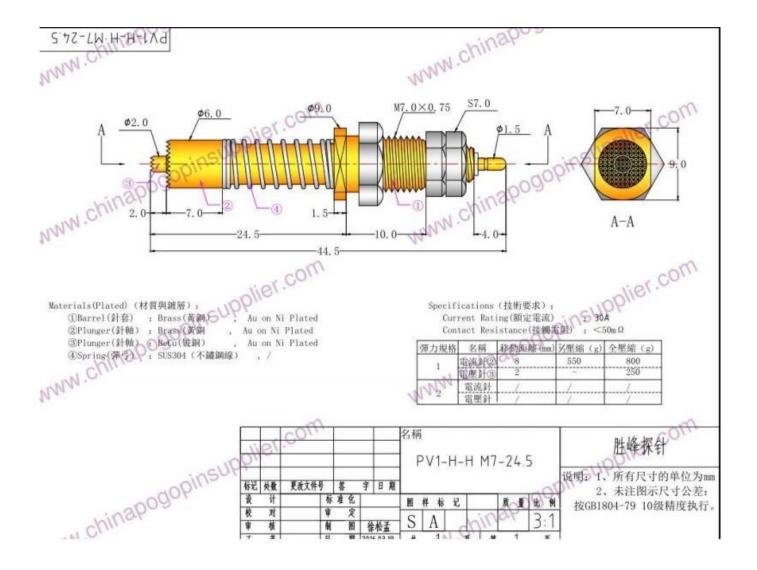

# Đầu dò dòng điện đồng trục 30A để sạc pin

| Sản phẩm Tên             | Đầu dò dòng điện đồng trục 30A để sạc<br>pin |
|--------------------------|----------------------------------------------|
| Mục KHÔNG.               | SF-PV1-H-H M7×24.5                           |
| Vật liệu                 | ThÂu hoặc BeCu hoặc đồng                     |
| mạ                       | Au mạ                                        |
| hiện tại khẩu phần<br>ăn | 30A                                          |
| Mùa xuân lực lượng       | 550g @ trọng tải 2mm                         |

## Hình ảnh sản phẩm