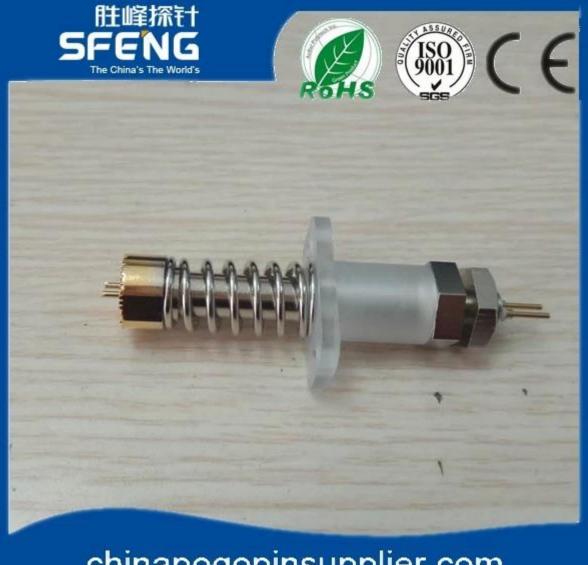

Ảnh sản phẩm đầu dò dòng điện có độ nhạy cao nhất 30A

Đầu dò dòng điện có độ nhạy cao nhất 30A