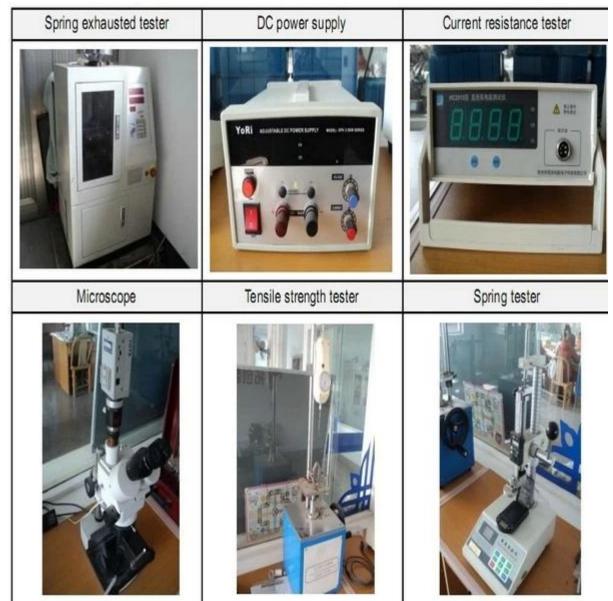

## chinapogopinsupplier.com

Kiểm tra đầu dò dòng điện có độ nhạy cao nhất 30A

Cách đóng gói đầu dò hiện tại có độ nhạy cao nhất 30A

Câu hỏi thường gặp.

1) Chúng ta có thể tạo một kích thước khác hoặc vật liệu khác, chẳng hạn như mặt hàng tùy chỉnh không?