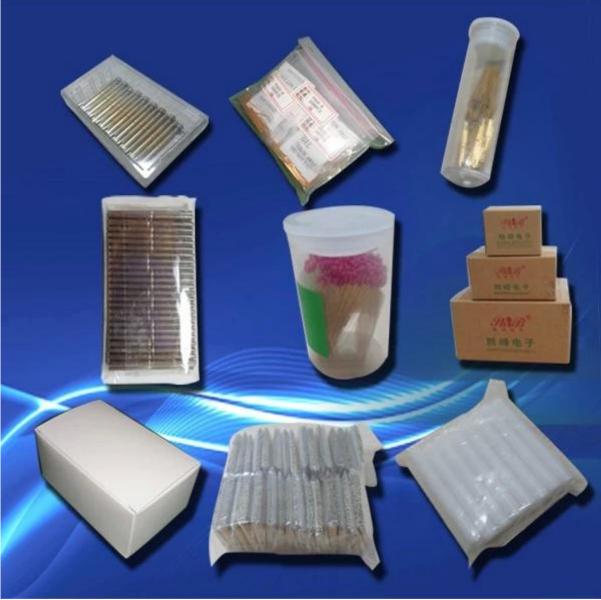

## chinapogopinsupplier.com

Kiểm tra đầu dò dòng điện có độ nhạy cao nhất 30A

Cách đóng gói đầu dò hiện tại có độ nhạy cao nhất 30A

Câu hỏi thường gặp.

1) Chúng ta có thể tạo một kích thước khác hoặc vật liệu khác, chẳng hạn như mặt hàng tùy chỉnh không?