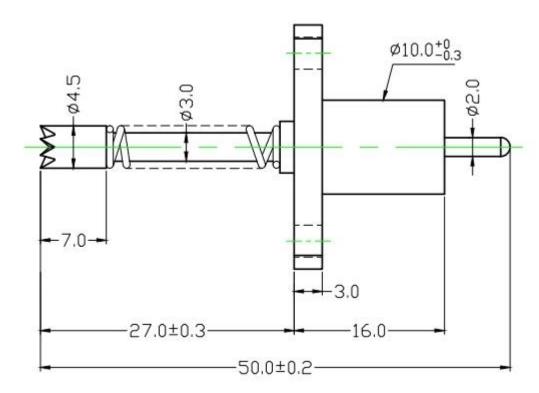

## Đặc điểm kỹ thuật sản phẩm

| Thương hiệu    | SFENG                                                 |  |  |
|----------------|-------------------------------------------------------|--|--|
| Số mặt hàng    | Đầu dò dòng điện SF4.5*50.0                           |  |  |
| mạ             | Mạ Ni hoặc mạ vàng                                    |  |  |
| ILDUM MISH MSH | 7 ngày làm việc sau khi nhận được khoản<br>thanh toán |  |  |