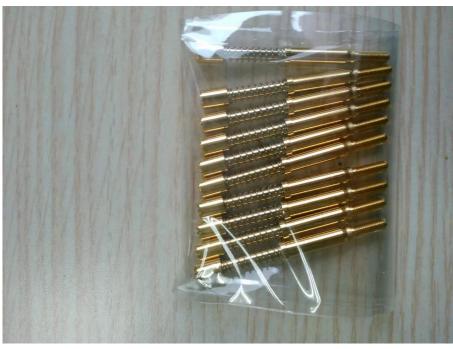

# Lớn Hiện hành Pogo Ghim Vì Đầu nối

## Đặc điểm kỹ thuật sản phẩm

| Thương hiệu    | SFENG                                                 |  |  |
|----------------|-------------------------------------------------------|--|--|
| Số mặt hàng    | Đầu dò dòng điện SF4.5*50.0                           |  |  |
| mạ             | Mạ Ni hoặc mạ vàng                                    |  |  |
| ILDUM MISH MSH | 7 ngày làm việc sau khi nhận được khoản<br>thanh toán |  |  |



Hình ảnh sản phẩm







### Dịch vụ của chúng tôi

- 1. Chúng tôi có thể trả lời yêu cầu của bạn trong vòng 24 giờ làm việc.
- 2. Thiết kế tùy chỉnh có sẵn và OEM được hoan nghênh.
- 3. Chúng tôi có thể cung cấp các chân đầu dò cho khách hàng trên toàn thế giới với tốc độ và độ chính xác.
- 4. Chúng tôi có thể cung cấp mức giá thấp nhất với sản phẩm chất lượng cao cho khách hàng.

### sản phẩm chính

Chân lò xo (đơn) để kiểm tra PCB, ICT, FCT, v.v;

Chân Pogo (đầu nối) để thiết lập kết nối giữa hai bảng mạch in cho các ứng dụng sạc, định vị, Pin, Chất bán dẫn & Kết nối;

Đầu dò hai đầu để kiểm tra BGA và Chất bán dẫn;

Chốt vạn năng không có lò xo, chốt phủ, chốt LM có dòng QZ và VZ;

Đầu dò dòng điện cao, đầu dò chuyển mạch, kim điện dung;

Thiết bị đầu cuối & ổ cắm/ổ cắm;

Các linh kiện điện tử liên quan kh