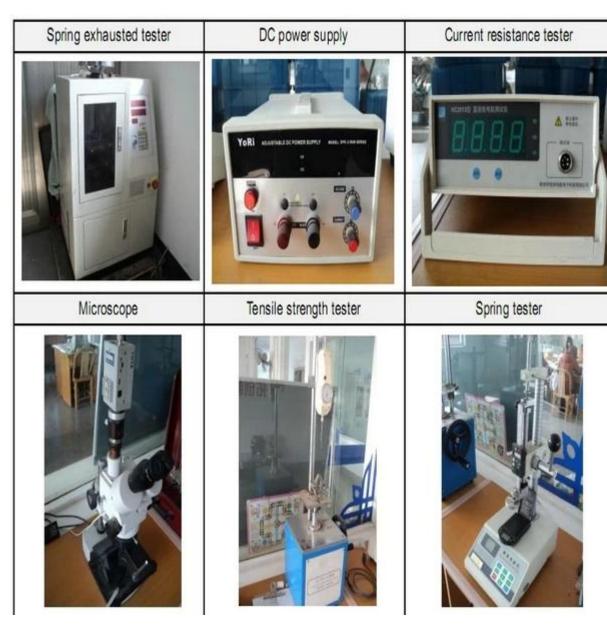

Other related electronic components, 30# OK wire, Jig loc ks, POM, Iron hinge etc

Kiểm tra Kiểm soát thiết bị

Bưu kiện