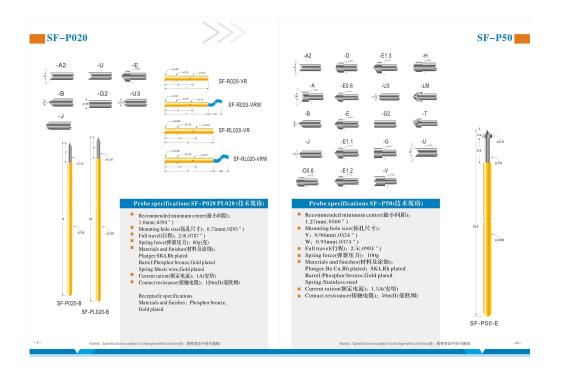

# Đặc điểm kỹ thuật sản phẩm

| Thương hiệu | SFENG                                                 |
|-------------|-------------------------------------------------------|
| Số mặt hàng | Dòng SF-P50                                           |
| mạ          | Mạ Ni hoặc mạ vàng                                    |
|             | 7 ngày làm việc sau khi nhận được khoản<br>thanh toán |