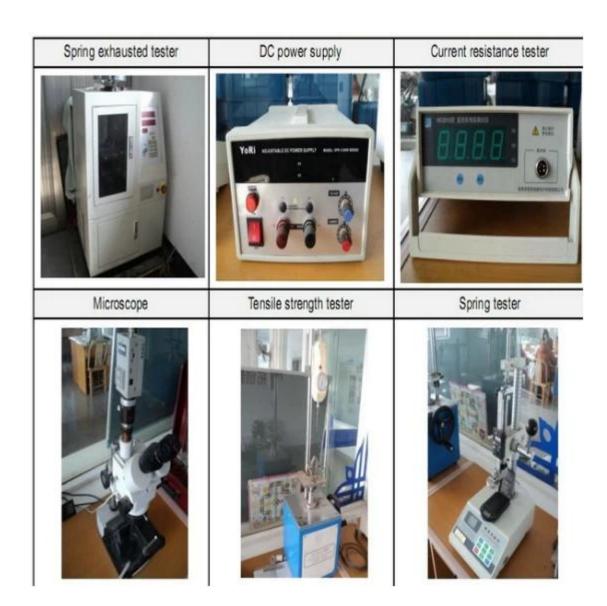

ạn trong vòng 24 giờ.
- 2. Thiết kế tùy chỉnh có sẵn và OEM được chào đón.

- 3. Chúng tôi có thể cung cấp các chân đầu dò cho khách hàng trên toàn thế giới với tốc độ và độ chính xác.
- 4. Chúng tôi có thể cung cấp mức giá thấp nhất với các sản phẩm chất lượng cao cho khách hàng.

#### sản phẩm chính

chốt lò xo (đơn) để kiểm tra PCB, ICT, FCT, v.v;

Pogo pin (đầu nối) để thiết lập kết nối giữa hai bảng mạch để tải, vị trí, pin, Chất bán dẫn & amp; amp; các ứng dụng kết nối;

đầu dò hai đầu để kiểm tra BGA và chất bán dẫn;

Chốt đa năng không có chốt lò xo, chốt LM dòng QZ và VZ;

Đầu dò dòng điện cao, Điện dung kim đầu dò chuyển đổi;

Thiết bị đầu cuối & amp; amp; ổ cắm / phích cắm;

Linh kiện điện tử liên quan khác, dây #30 OK, Jig lock, POM, bản lề sắt v.v.

#### Kiểm soát chất lượng



Ảnh đóng gói