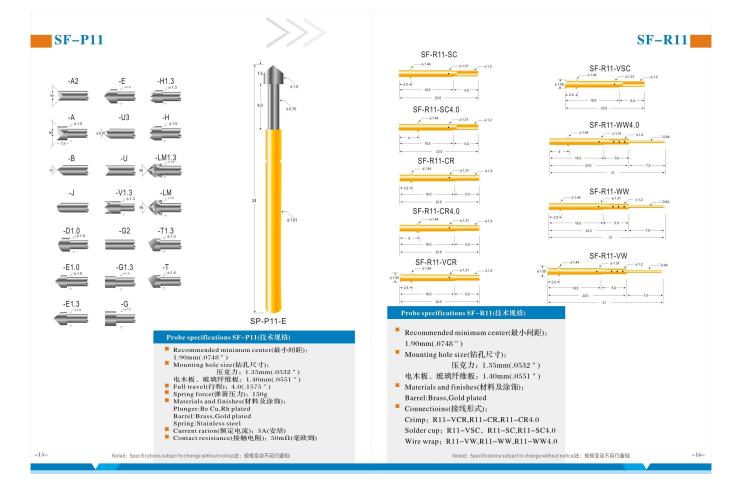

## Đặc điểm kỹ thuật sản phẩm

| Thương hiệu   | SFENG                                        |
|---------------|----------------------------------------------|
| Số thứ tự     | SF-P11                                       |
| mạ            | Mạ vàng                                      |
| thời gian dẫn | 7 ngày làm việc sau khi nhận được thanh toán |

## Hình ảnh sản phẩm

SF-P11-J

SF-P11-B