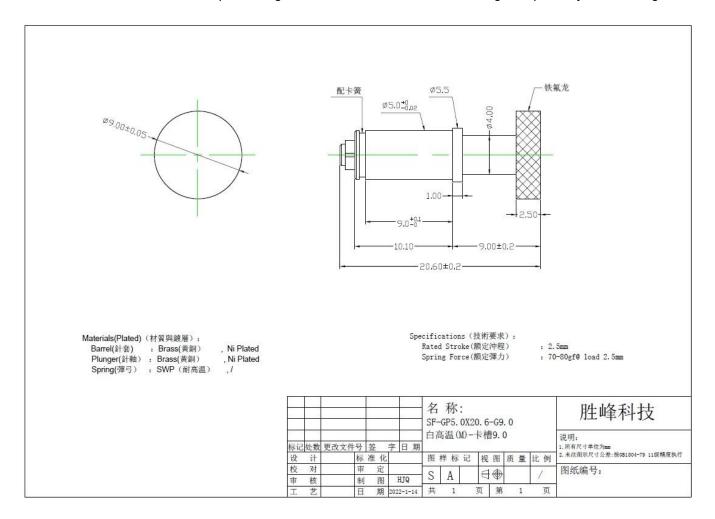

### **Product Specification:**

As pin tip is made from Teflon material, this guide pin is designed for surface mounting reflow oven machine. The diameter of flat tip is as big as 9mm. We can also customize guide pin on your drawing.

#### **Product Parameters:**

| Product Name | Guide pin          |
|--------------|--------------------|
| Item No.     | SF-GP5.0X20.6-G9.0 |
| Material     | Brass/ SUS303      |
| Plating      | Nickel plated      |

| Rated travel | 2.5mm           |
|--------------|-----------------|
| Spring force | 70gf load 2.5mm |
| Leadtime     | 7 days          |