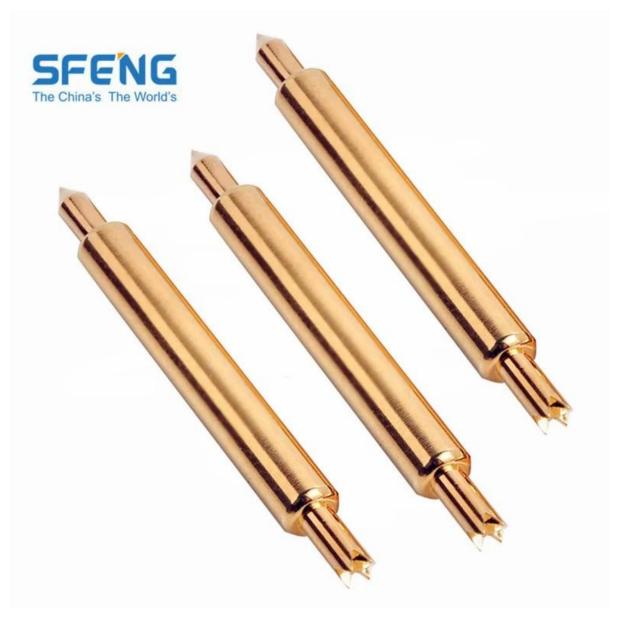

#### sản phẩm chính

Chân lò xo (đơn) để kiểm tra PCB, ICT, FCT, v.v;

Chân Pogo (đầu nối) để thiết lập kết nối giữa hai bảng mạch in cho các ứng dụng sạc, định vị, Pin, Chất bán dẫn & Kết nối; Đầu dò hai đầu để kiểm tra BGA và Chất bán dẫn;

Chốt vạn năng không có lò xo, chốt phủ, chốt LM có dòng QZ và VZ;

Đầu dò dòng điện cao, đầu dò chuyển mạch, kim điện dung;

Thiết bị đầu cuối & ổ cắm/ổ cắm;

Các linh kiện điện tử liên quan khác, dây 30 # OK, khóa Jig, POM, bản lề sắt, v.v.