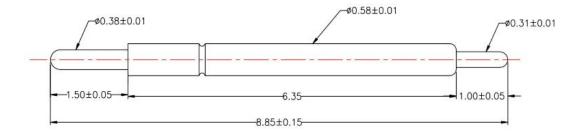

# Hình ảnh sản phẩm

| Sản phẩm Tên           | Gấp đôi cái đầu pogo ghim SF-PPA0,58*8,85mm             |
|------------------------|---------------------------------------------------------|
| Vật liệu               | đồng, vàng mạ                                           |
| Mùa xuân               | SWP, vàng mạ                                            |
| Hiện hành khẩu phần ăn | 2A                                                      |
| Mùa xuân lực lượng     | 20±7gf @ đang làm việc đột quỵ 0,80mm                   |
| Chỉ huy thời gian      | ở trong 2 đang làm việc ngày sau đó nhận các sự chi trả |