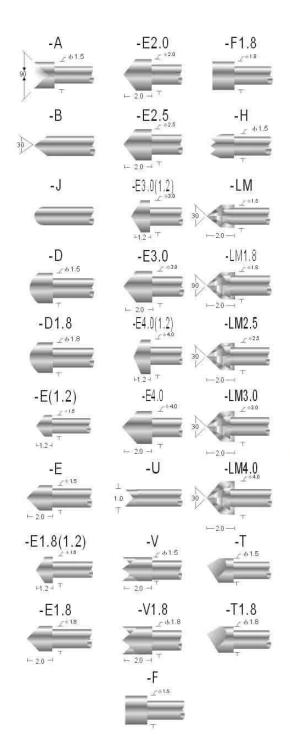

#### Probe specifications SF-P160(技术规格)

- Recommended minimum center(最小间距): 2.54mm(.1000 ")
- Mounting hole size(钻孔尺寸);
   压克力: 1.70mm(.0670 ")

电木板、玻璃纤维板: 1.75mm(.0689 ")

- Full travel(行程): 4.0(.1575 ")
- Spring force(弹簧压力): 200g
- Materials and finishes(材料及涂饰);
  Plunger:Be Cu,Rh plated; SK4,Rh plated
  Barrel:Brass,Gold plated
  Spring:Stainless steel
- Current ration(额定电流): 3A(安培)
- Contact resistance(接触电阻): 50mΩ (毫欧姆)