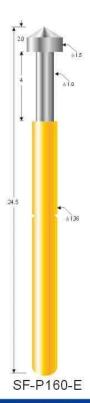

# SF-P160

#### Probe specifications SF-P160(技术规格)

- Recommended minimum center(最小间距): 2.54mm(.1000 ")
- Mounting hole size(钻孔尺寸);
   压克力: 1.70mm(.0670 ")

电木板、玻璃纤维板: 1.75mm(.0689 ")

- Full travel(行程): 4.0(.1575 ")
- Spring force(弹簧压力): 200g
- Materials and finishes(材料及涂饰);
  Plunger:Be Cu,Rh plated; SK4,Rh plated
  Barrel:Brass,Gold plated
  Spring:Stainless steel
- Current ration(额定电流): 3A(安培)
- Contact resistance(接触电阻): 50mΩ (毫欧姆)