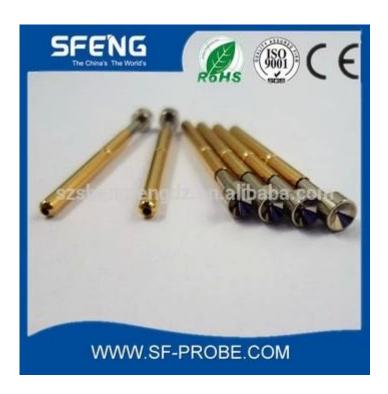

# Đặc điểm kỹ thuật sản phẩm

| Thương hiệu     | SFENG                                                           |
|-----------------|-----------------------------------------------------------------|
| Số mặt hàng     | SF-P160                                                         |
|                 | Đồng thau, hoặc đồng Be Cu hoặc đồng lân;<br>Mạ Ni hoặc mạ vàng |
| IFROM CHAN CHAN | 7 ngày làm việc sau khi nhận được khoản<br>thanh toán           |

## Hình ảnh sản phẩm



# SF-P160





#### Probe specifications SF-P160(技术规格)

- Recommended minimum center(最小间距): 2.54mm(.1000 ")
- Mounting hole size(钻孔尺寸);
   压克力: 1.70mm(.0670 ")

电木板、玻璃纤维板: 1.75mm(.0689 ")

- Full travel(行程): 4.0(.1575 ")
- Spring force(弹簧压力): 200g
- Materials and finishes(材料及涂饰);
  Plunger:Be Cu,Rh plated; SK4,Rh plated
  Barrel:Brass,Gold plated
  Spring:Stainless steel
- Current ration(额定电流): 3A(安培)
- Contact resistance(接触电阻): 50mΩ (毫欧姆)

- 1. Chúng tôi có thể trả lời yêu cầu của bạn trong vòng 24 giờ làm việc.
- 2. Thiết kế tùy chỉnh có sẵn và OEM được hoan nghênh.
- 3. Chúng tôi có thể cung cấp các chân đầu dò cho khách hàng trên toàn thế giới với tốc độ và độ chính xác.
- 4. Chúng tôi có thể cung cấp mức giá thấp nhất với sản phẩm chất lượng cao cho khách hàng.

### sản phẩm chính