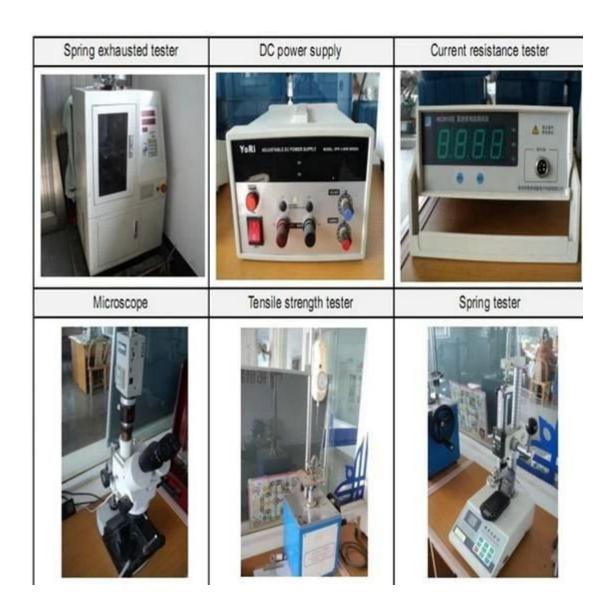

trong vòng 24 giờ làm việc.
- 2. Thiết kế tùy chỉnh có sẵn và OEM được hoan nghênh.
- 3. Chúng tôi có thể cung cấp các chân đầu dò cho khách hàng trên toàn thế giới với tốc độ và độ chính xác.
- 4. Chúng tôi có thể cung cấp mức giá thấp nhất với sản phẩm chất lượng cao cho khách hàng.

### sản phẩm chính

Chân lò xo (đơn) để kiểm tra PCB, ICT, FCT, v.v;

Chân Pogo (đầu nối) để thiết lập kết nối giữa hai bảng mạch in cho các ứng dụng sạc, định vị, Pin, Chất bán dẫn & Kết nối;

Đầu dò hai đầu để kiểm tra BGA và Chất bán dẫn;

Chốt vạn năng không có lò xo, chốt phủ, chốt LM có dòng QZ và VZ;

Đầu dò dòng điện cao, đầu dò chuyển mạch, kim điện dung;

Thiết bị đầu cuối & ổ cắm/ổ cắm;

Các linh kiện điện tử liên quan khác, dây 30 # OK, khóa Jig, POM, bản lề sắt, v.v.

### Kiểm soát chất lượng



Hình ảnh đóng gói