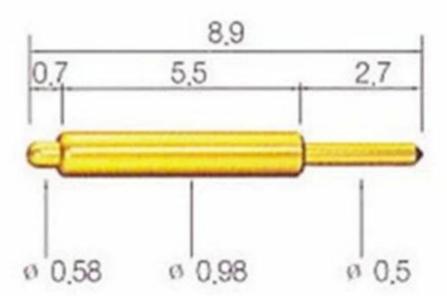

## Tên sản phẩm:Pin SF-pogo

#### Chất liệu và hoàn thiện

Pit tông: Bê Cu, mạ Rh

Thùng: Đồng thau, mạ vàng

Mùa xuân:Thép không gỉ