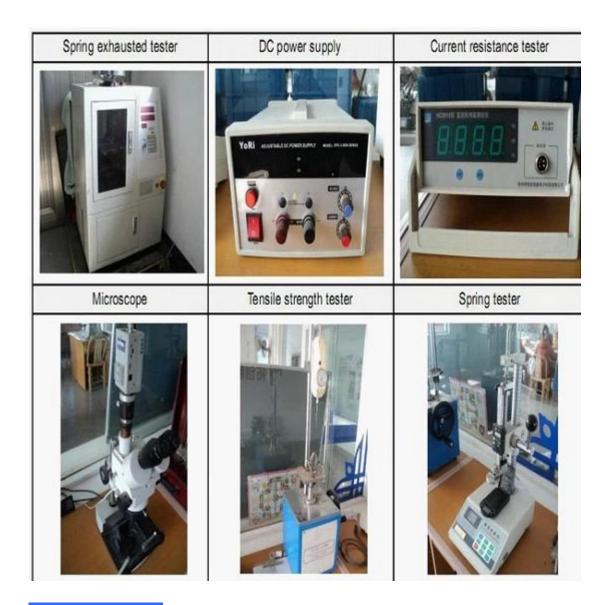

Pit tông: Bê Cu, mạ Rh

Thùng: Đồng thau, mạ vàng

Mùa xuân:Thép không gỉ

# Những bức ảnh









- Mọi lời khuyên, chúng tôi có thể cung cấp cho bạn
- Nếu bạn quan tâm đến nó, xin vui lòng liên hệ với tôi

### thăm dò ShengFeng

Công ty chúng tôi được thành lập vào năm 1984, Shengfeng Probe, tên đăng ký của Suzhou Shengteng Electronic Co., Ltd, chuyên về đầu dò lò xo & pin pogo & khối thiết bị đầu cuối với chất lượng tốt, giao hàng nhanh và dịch vụ tốt nhất.

#### Lợi ích của chúng ta

- 1. chúng tôi có 30 năm kinh nghiệm trong lĩnh vực pin thăm dò và có nhà máy riêng.
- 2. chúng tôi cung cấp mẫu miễn phí và có bộ phận kiểm tra.
- 3. chúng tôi có thể sản xuất sản phẩm theo yêu cầu của bạn.
- 4. chúng tôi đảm bảo giá tốt nhất và dịch vụ tốt.

Nhà máy của chúng tôi



Kiểm soát thiết bị



Bưu kiện