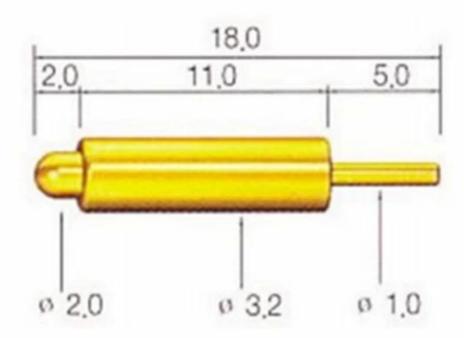

## Tên sản phẩm:Pin SF-pogo

#### Chất liệu và hoàn thiện

Pit tông: Bê Cu, mạ Rh

Thùng: Đồng thau, mạ vàng

Mùa xuân:Thép không gỉ