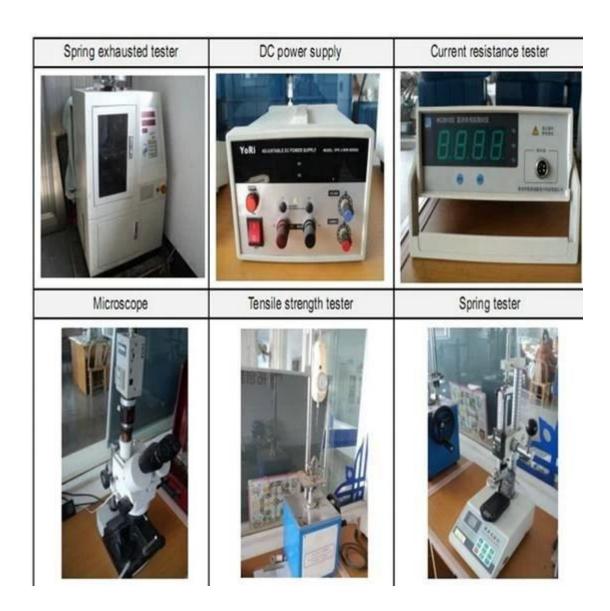

ạn trong vòng 24 giờ làm việc.
- 2. Thiết kế tùy chỉnh có sẵn và OEM được hoan nghênh.
- 3. Chúng tôi có thể cung cấp các chân đầu dò cho khách hàng trên toàn thế giới với tốc độ và độ chính xác.
- 4. Chúng tôi có thể cung cấp mức giá thấp nhất với sản phẩm chất lượng cao cho khách hàng.

## sản phẩm chính

Chân lò xo (đơn) để kiểm tra PCB, ICT, FCT, v.v;

Chân Pogo (đầu nối) để thiết lập kết nối giữa hai bảng mạch in cho các ứng dụng sạc, định vị, Pin, Chất bán dẫn & Kết nối;

Đầu dò hai đầu để kiểm tra BGA và Chất bán dẫn;

Chốt vạn năng không có lò xo, chốt phủ, chốt LM có dòng QZ và VZ;

Đầu dò dòng điện cao, đầu dò chuyển mạch, kim điện dung;

Thiết bị đầu cuối & ổ cắm/ổ cắm;

Các linh kiện điện tử liên quan khác, dây 30 # OK, khóa Jig, POM, bản lề sắt, v.v.

## Kiểm soát chất lượng



Hình ảnh đóng gói