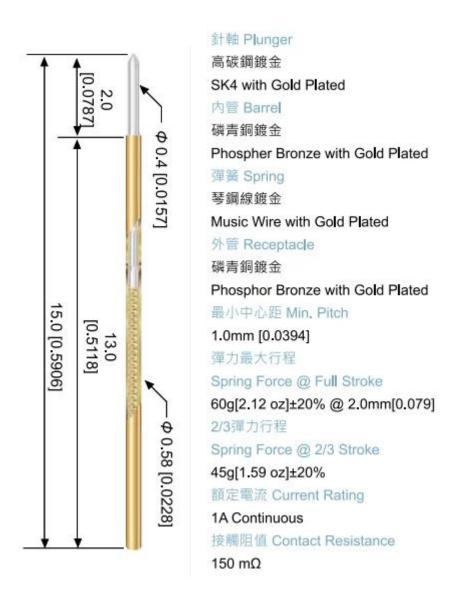

## Đặc điểm kỹ thuật sản phẩm

| Thương hiệu   | SFENG                                                 |
|---------------|-------------------------------------------------------|
| Số mặt hàng   | SF-P058-B                                             |
| mạ            | Mạ Ni hoặc mạ vàng                                    |
| ungi dian dan | 7 ngày làm việc sau khi nhận được khoản<br>thanh toán |