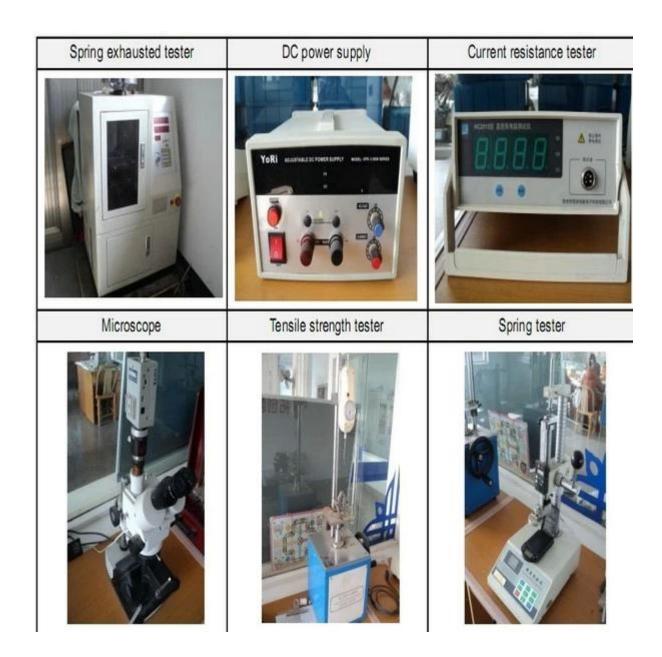

sẵn, OEM được hoan nghênh.

- 3. Giao các chân đầu dò cho khách hàng của chúng tôi trên toàn thế giới với tốc độ và độ chính xác.
- 4. Cung cấp mức giá thấp nhất với sản phẩm chất lượng cao cho khách hàng của chúng tôi.

### sản phẩm chính

- --- Chân lò xo (đơn) để kiểm tra PCB, ICT và FCT, v.v;
- ---Chân Pogo (đầu nối) để thiết lập kết nối (thường là tạm thời) giữa

hai bảng mạch in để sạc, định vị, Pin, Chất bán dẫn &

Ứng dụng kết nối với nhau;

- --- Đầu dò hai đầu để thử nghiệm BGA & bán dẫn;
- ---Chốt đa năng không có lò xo, chốt phủ, chân LM với dòng QZ & VZ;
- --- Đầu dò dòng điện cao, đầu dò chuyển mạch, kim điện dung.
- ---Thiết bị đầu cuối & ổ cắm/ổ cắm;
- --- Các linh kiện điện tử liên quan khác, dây 30 # OK, khóa Jig, thanh POM và bản lề sắt, v.v.

### Kiểm soát chất lượng



Hình ảnh đóng gói