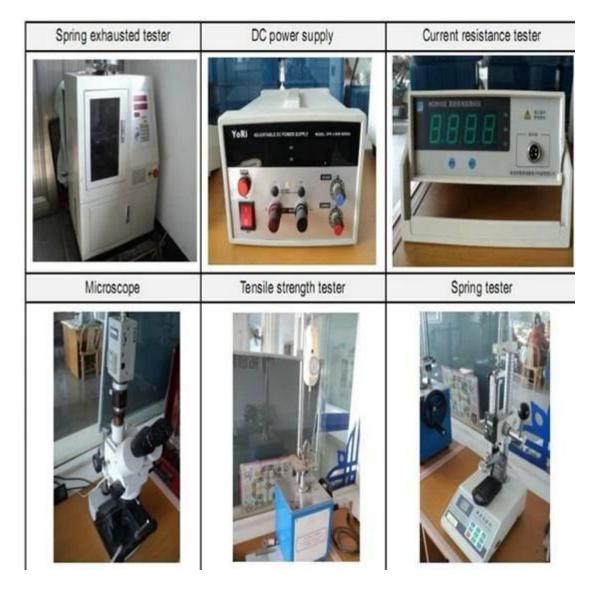

bạn trong vòng 24 giờ làm việc.

2. Thiết kế tùy chỉnh có sẵn và OEM được hoan nghênh.

3. Chúng tôi có thể cung cấp các chân đầu dò cho khách hàng trên toàn thế giới với tốc độ và độ chính xác.

4. Chúng tôi có thể cung cấp mức giá thấp nhất với sản phẩm chất lượng cao cho khách hàng.

#### sản phẩm chính

Chân lò xo (đơn) để kiểm tra PCB, ICT, FCT, v.v;

Chân Pogo (đầu nối) để thiết lập kết nối giữa hai bảng mạch in cho các ứng dụng sạc, định vị, Pin, Chất bán dẫn & Kết nối;

Đầu dò hai đầu để kiểm tra BGA và chất bán dẫn;

Chốt vạn năng không có lò xo, chốt phủ, chốt LM có dòng QZ và VZ;

Đầu dò dòng điện cao, đầu dò chuyển mạch, kim điện dung;

Thiết bị đầu cuối & ổ cắm/ổ cắm;

Các linh kiện điện tử liên quan khác, dây 30 # OK, khóa Jig, POM, bản lề sắt, v.v.

## Kiểm soát chất lượng



## Hình ảnh đóng gói