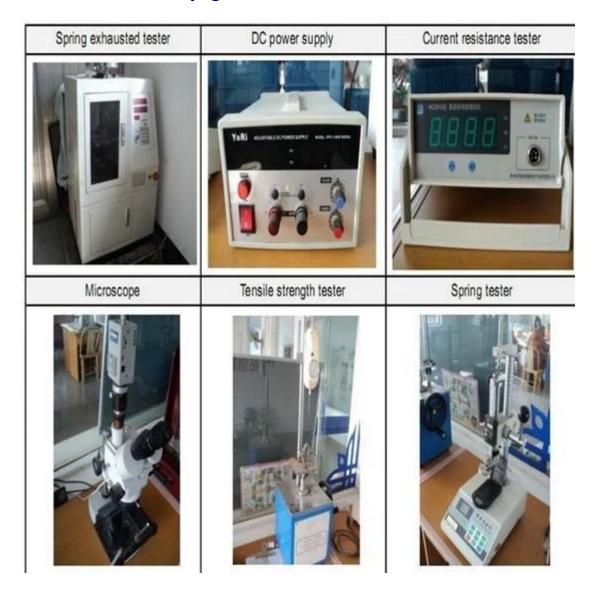

m việc.
- 2. Thiết kế tùy chỉnh có sẵn và OEM được hoan nghênh.
- 3. Chúng tôi có thể cung cấp các chân đầu dò cho khách hàng trên toàn thế giới với tốc độ và độ chính xác.
- 4. Chúng tôi có thể cung cấp mức giá thấp nhất với sản phẩm chất lượng cao cho khách hàng.

#### sản phẩm chính

Chân lò xo (đơn) để kiểm tra PCB, ICT, FCT, v.v;

Chân Pogo (đầu nối) để thiết lập kết nối giữa hai bảng mạch in cho các ứng dụng sạc, định vị, Pin, Chất bán dẫn & Kết nối;

Đầu dò hai đầu để kiểm tra BGA và Chất bán dẫn;

Chốt vạn năng không có lò xo, chốt phủ, chốt LM có dòng QZ và VZ;

Đầu dò dòng điện cao, đầu dò chuyển mạch, kim điện dung;

Thiết bị đầu cuối &  $\vec{o}$  cắm/ $\vec{o}$  cắm;

Các linh kiện điện tử liên quan khác, dây 30 # OK, khóa Jig, POM, bản lễ sắt, v.v.

### Kiểm soát chất lượng



Hình ảnh đóng gói