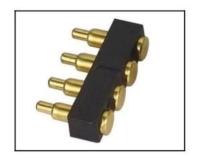

#### PTRONG pogo SF-Pogo Pin4.5\*21.0-J

| Nó em                | SF-Ghim của Pogo4.5*21.0-J                             |
|----------------------|--------------------------------------------------------|
| Thợ lặn              | Đồng thau, Au or Ni Plated                             |
| thùng                | Đồng thau, Au or Ni mạ                                 |
| Mùa xuân             | SUS                                                    |
| Lực lò xo            | 120g±20%                                               |
| MOQ                  | 1000                                                   |
| Bưu kiện             | 100 chiếc in Một túi bầu hoặc BẰNG của bạn lời yêu cầu |
| thời gian vận chuyển | ở trong 7 đang làm việc ngày                           |

# pogo ghim vẽ

pogo ghim hình ảnh

Liên quan pogo pin

Fcatory&công ty