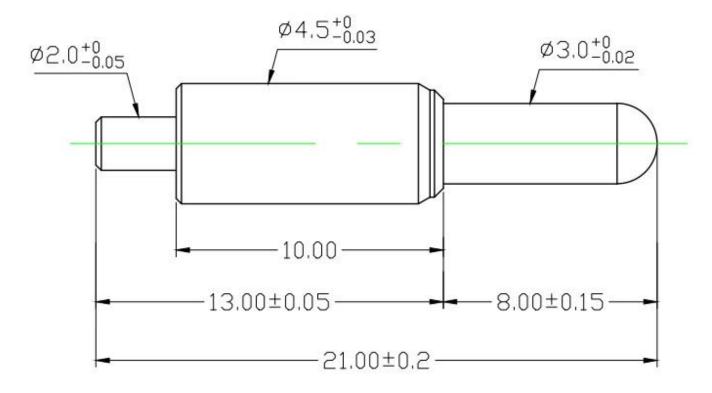

#### PTRONG pogo SF-Pogo Pin4.5\*21.0-J

| Nó em                | SF-Ghim của Pogo4.5*21.0-J                             |
|----------------------|--------------------------------------------------------|
| Thợ lặn              | Đồng thau, Au or Ni Plated                             |
| thùng                | Đồng thau, Au or Ni mạ                                 |
| Mùa xuân             | SUS                                                    |
| Lực lò xo            | 120g±20%                                               |
| MOQ                  | 1000                                                   |
| Bưu kiện             | 100 chiếc in Một túi bầu hoặc BẰNG của bạn lời yêu cầu |
| thời gian vận chuyển | ở trong 7 đang làm việc ngày                           |