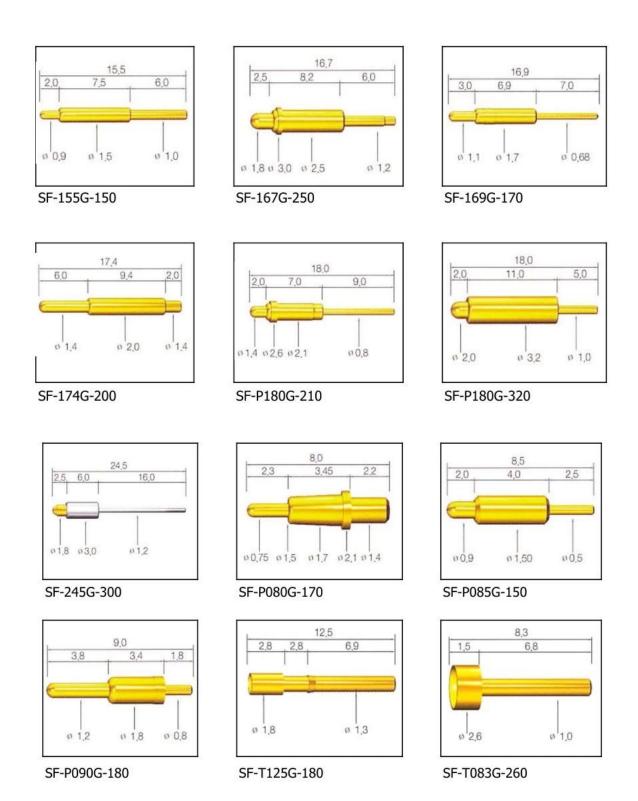

ó em                | SF-Ghim của Pogo4.5*21.0-J                             |
|----------------------|--------------------------------------------------------|
| Thợ lặn              | Đồng thau, Au or Ni Plated                             |
| thùng                | Đồng thau, Au or Ni mạ                                 |
| Mùa xuân             | SUS                                                    |
| Lực lò xo            | 120g±20%                                               |
| MOQ                  | 1000                                                   |
| Bưu kiện             | 100 chiếc in Một túi bầu hoặc BẰNG của bạn lời yêu cầu |
| thời gian vận chuyển | ở trong 7 đang làm việc ngày                           |

# pogo ghim vẽ



pogo ghim hình ảnh





Liên quan pogo pin



















Fcatory&công ty



## Dịch vụ của chúng tôi

- 1. Chúng tôi có thể trả lời yêu cầu của bạn trong vòng 24 giờ làm việc.
- 2. Thiết kế tùy chỉnh có sẵn và OEM được hoan nghênh.
- 3. Chúng tôi có thể cung cấp các chân đầu dò cho khách hàng trên toàn thế giới với tốc độ và độ chính xác.
- 4. Chúng tôi có thể cung cấp mức giá thấp nhất với sản phẩm chất lượng cao cho khách hàng.

#### sản phẩm chính

Chốt lò xo (đơn) cho PCB, CNTT, thuế nhà thầu thử nghiệm vv;

Pogo pin (đầu nối) để thiết lập kết nối giữa hai bảng mạch in để sạc, các ứng dụng định vị, Pin, Chất bán dẫn & Kết nối;

Đầu dò pin thử nghiệm BGAvà Thử nghiệm chất bán dẫn;

Chốt vạn năng không có lò xo, chốt phủ, chốt LM có dòng QZ và VZ;

Đầu dò dòng điện cao, Chuyển đổi đầu dò, Kim điện dung;

Thiết bị đầu cuối & ổ c