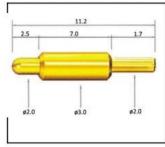

#### PTRONG pogo SF-Pogo Pin4.5\*21.0-J

| Nó em                | SF-Ghim của Pogo4.5*21.0-J                             |
|----------------------|--------------------------------------------------------|
| Thợ lặn              | Đồng thau, Au or Ni Plated                             |
| thùng                | Đồng thau, Au or Ni mạ                                 |
| Mùa xuân             | SUS                                                    |
| Lực lò xo            | 120g±20%                                               |
| MOQ                  | 1000                                                   |
| Bưu kiện             | 100 chiếc in Một túi bầu hoặc BẰNG của bạn lời yêu cầu |
| thời gian vận chuyển | ở trong 7 đang làm việc ngày                           |