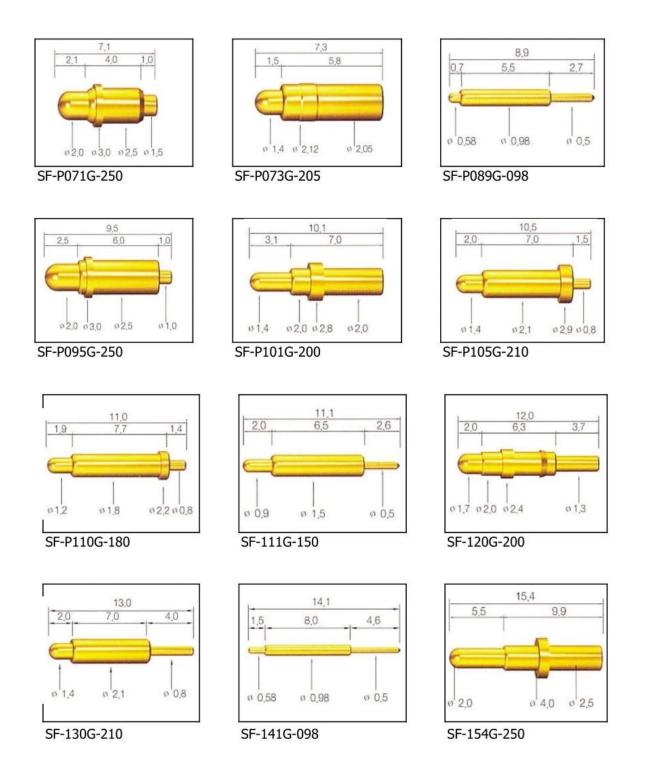

Nó em                | SF-Ghim của Pogo4.5*21.0-J                             |
|----------------------|--------------------------------------------------------|
| Thợ lặn              | Đồng thau, Au or Ni Plated                             |
| thùng                | Đồng thau, Au or Ni mạ                                 |
| Mùa xuân             | SUS                                                    |
| Lực lò xo            | 120g±20%                                               |
| MOQ                  | 1000                                                   |
| Bưu kiện             | 100 chiếc in Một túi bầu hoặc BẰNG của bạn lời yêu cầu |
| thời gian vận chuyển | ở trong 7 đang làm việc ngày                           |

# pogo ghim vẽ



pogo ghim hình ảnh





Liên quan pogo pin



















Fcatory&công ty



## Dịch vụ của chúng tôi

- 1. Chúng tôi có thể trả lời yêu cầu của bạn trong vòng 24 giờ làm việc.
- 2. Thiết kế tùy chỉnh có sẵn và OEM được hoan nghênh.
- 3. Chúng tôi có thể cung cấp các chân đầu dò cho khách hàng trên toàn thế giới với tốc độ và độ chính xác.
- 4. Chúng tôi có thể cung cấp mức giá thấp nhất với sản phẩm chất lượng cao cho khách hàng.

#### sản phẩm chính

Chốt lò xo (đơn) cho PCB, CNTT, thuế nhà thầu thử nghiệm vv;

Pogo pin (đầu nối) để thiết lập kết nối giữa hai bảng mạch in để sạc, các ứng dụng định vị, Pin, Chất bán dẫn & Kết nối;

Đầu dò pin thử nghiệm BGAvà Thử nghiệm chất bán dẫn;

Chốt vạn năng không có lò xo, chốt phủ, chốt LM có dòng QZ và VZ;

Đầu dò dòng điện cao, Chuyển đổi đầu dò, Kim điện dung;

Thiết bị đầu cuối & ổ