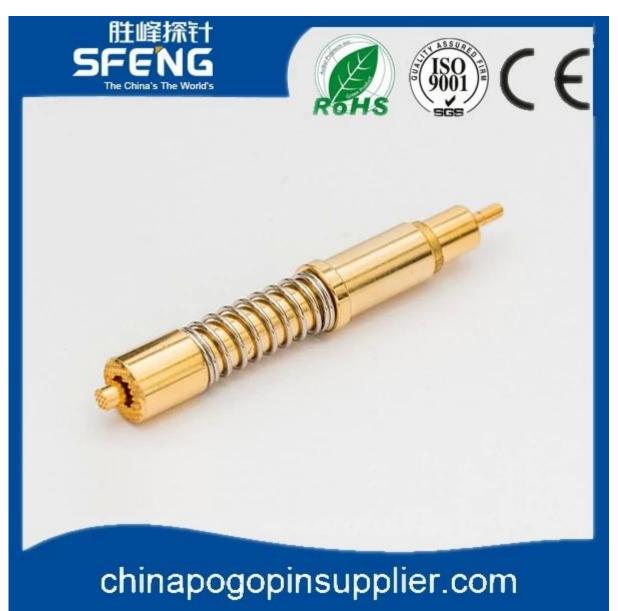

# Đặc điểm kỹ thuật sản phẩm

| Thương hiệu    | SFENG                                                 |
|----------------|-------------------------------------------------------|
| Số mặt hàng    | PV1-H-H 5,7-24,5                                      |
| Vật liệu và mạ | đồng thau, mạ vàng                                    |
| Indi dian dan  | 7 ngày làm việc sau khi nhận được khoản<br>thanh toán |

## Hình ảnh sản phẩm