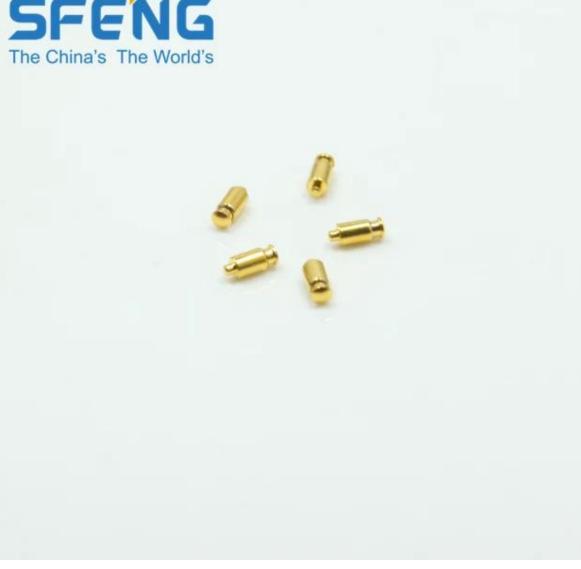

### Hình ảnh sản phẩm

| Mục Tên:                 | Pin pogo tiếp xúc bằng đồng thau                                                             |
|--------------------------|----------------------------------------------------------------------------------------------|
| Chất liệu và hoàn thiện: | Pít tông: Đồng thau, mạ vàng trên niken mạ;<br>Thùng: Đồng thau, mạ vàng over Nickel plated; |
|                          | Mùa xuân:Thép không gỉ;                                                                      |
| Lực lò xo:               | tùy chỉnh;                                                                                   |
| Chỉ huy thời gian:       | 3-10 ngày                                                                                    |
| Lô hàng:                 | DHL/TNT/UPS/FEDEX                                                                            |