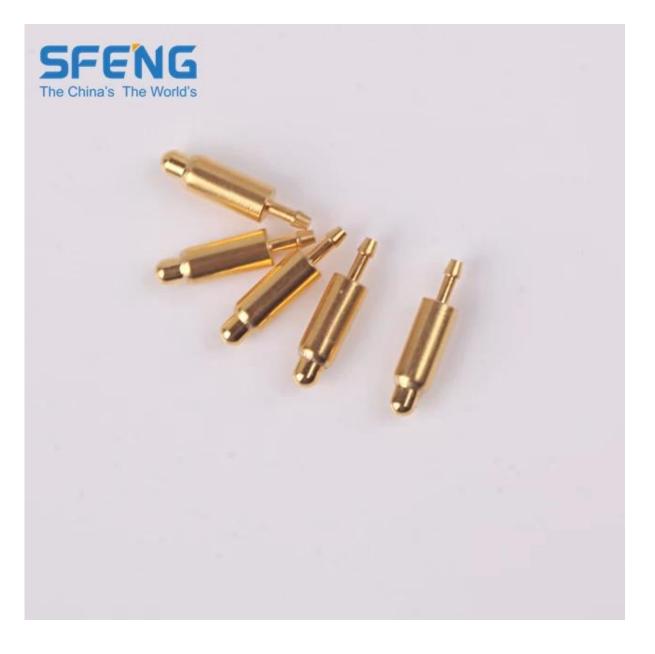

### Hình ảnh sản phẩm

| Mục Tên:                 | Pin pogo tiếp xúc bằng đồng thau                                                             |
|--------------------------|----------------------------------------------------------------------------------------------|
| Chất liệu và hoàn thiện: | Pít tông: Đồng thau, mạ vàng trên niken mạ;<br>Thùng: Đồng thau, mạ vàng over Nickel plated; |
|                          | Mùa xuân:Thép không gỉ;                                                                      |
| Lực lò xo:               | tùy chỉnh;                                                                                   |
| Chỉ huy thời gian:       | 3-10 ngày                                                                                    |
| Lô hàng:                 | DHL/TNT/UPS/FEDEX                                                                            |