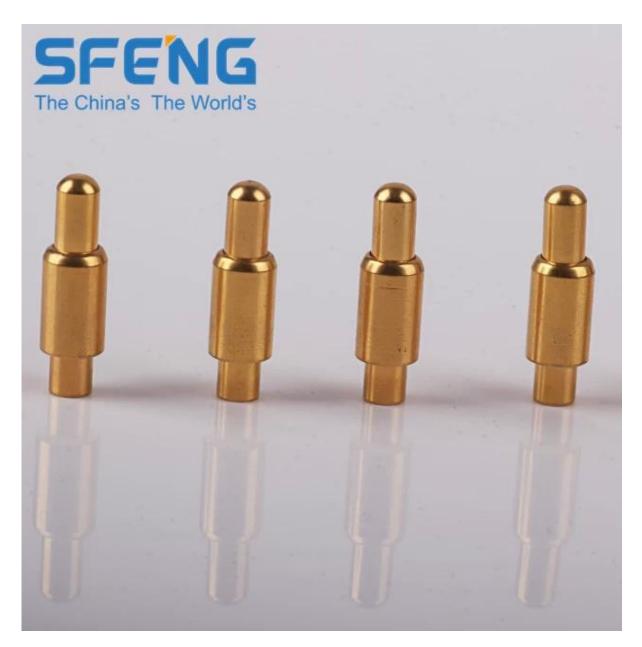

### Hình ảnh sản phẩm

| Mục Tên:                 | Pin pogo tiếp xúc bằng đồng thau                                                             |
|--------------------------|----------------------------------------------------------------------------------------------|
| Chất liệu và hoàn thiện: | Pít tông: Đồng thau, mạ vàng trên niken mạ;<br>Thùng: Đồng thau, mạ vàng over Nickel plated; |
|                          | Mùa xuân:Thép không gỉ;                                                                      |
| Lực lò xo:               | tùy chỉnh;                                                                                   |
| Chỉ huy thời gian:       | 3-10 ngày                                                                                    |
| Lô hàng:                 | DHL/TNT/UPS/FEDEX                                                                            |