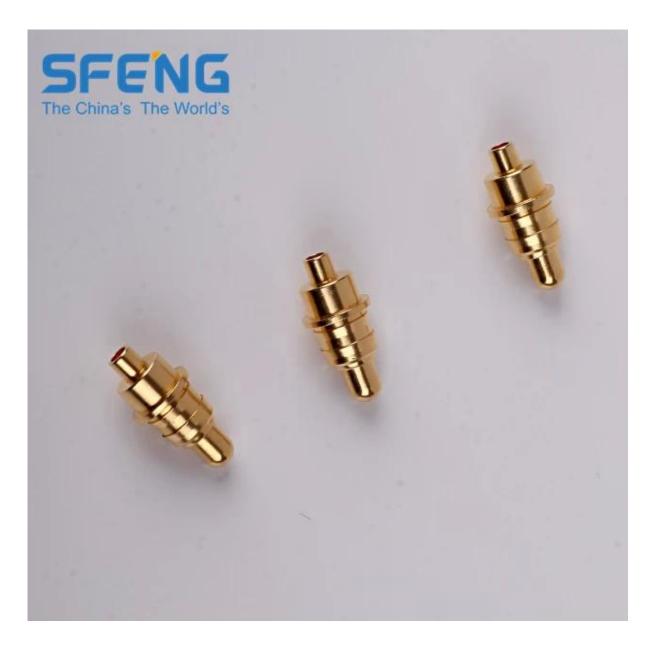

### Hình ảnh sản phẩm

| Mục Tên:                 | Pin pogo tiếp xúc bằng đồng thau                                                             |
|--------------------------|----------------------------------------------------------------------------------------------|
| Chất liệu và hoàn thiện: | Pít tông: Đồng thau, mạ vàng trên niken mạ;<br>Thùng: Đồng thau, mạ vàng over Nickel plated; |
|                          | Mùa xuân:Thép không gỉ;                                                                      |
| Lực lò xo:               | tùy chỉnh;                                                                                   |
| Chỉ huy thời gian:       | 3-10 ngày                                                                                    |
| Lô hàng:                 | DHL/TNT/UPS/FEDEX                                                                            |