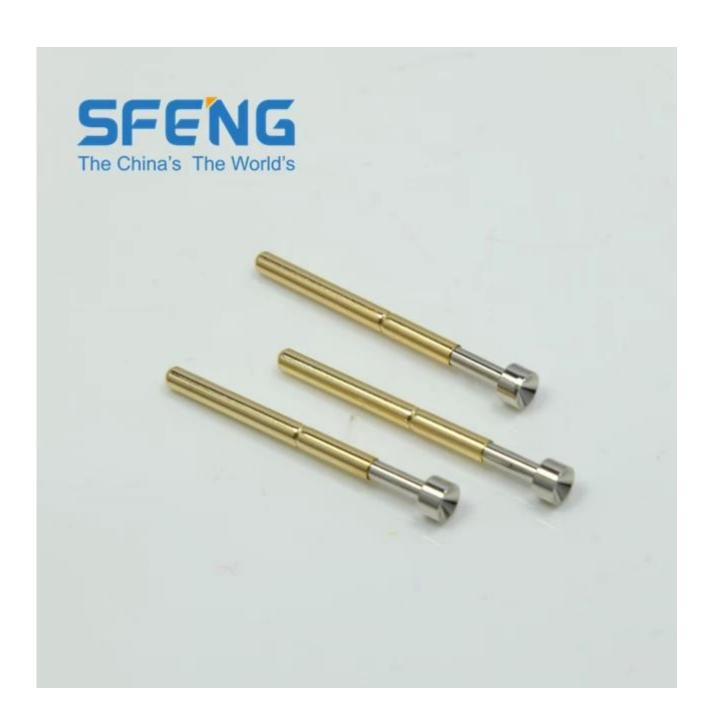

## Tên sản phẩm:Pin SF-pogo

## Chất liệu và hoàn thiện

Pit tông: Bê Cu, mạ Rh

Thùng: Đồng thau, mạ vàng Mùa xuân:Thép không gỉ

## Những bức ảnh

- Mọi lời khuyên, chúng tôi có thể cung cấp cho bạn
- Nếu bạn quan tâm đến nó, xin vui lòng liên hệ với tôi