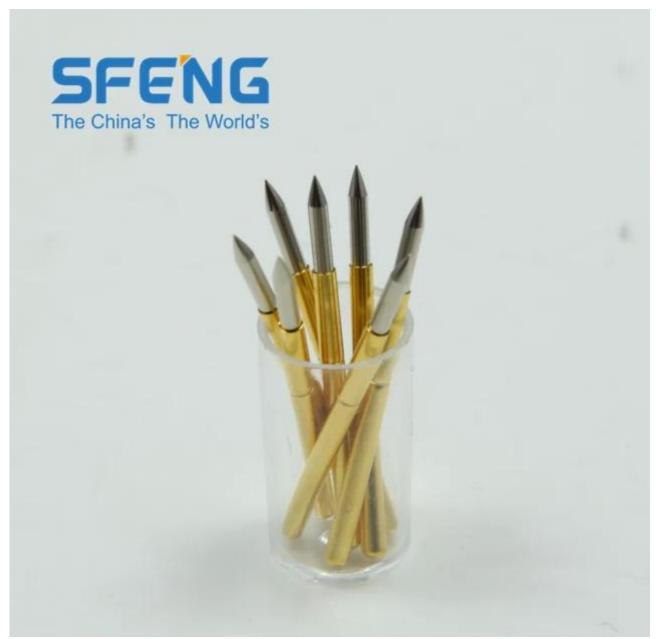

## Tên sản phẩm:Pin SF-pogo

## Chất liệu và hoàn thiện

Pit tông: Bê Cu, mạ Rh

Thùng: Đồng thau, mạ vàng Mùa xuân:Thép không gỉ

## Những bức ảnh

- Mọi lời khuyên, chúng tôi có thể cung cấp cho bạn
- Nếu bạn quan tâm đến nó, xin vui lòng liên hệ với tôi