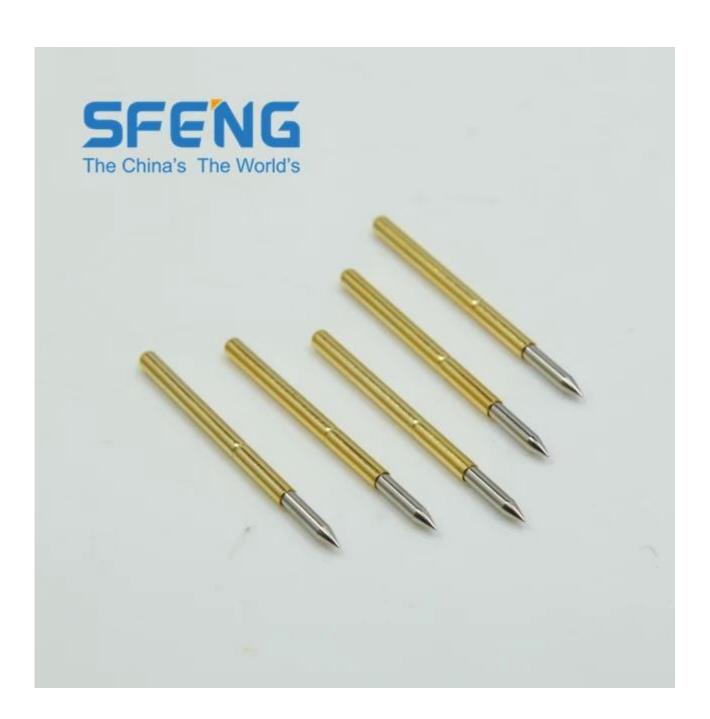

## Tên sản phẩm:Pin SF-pogo

## Chất liệu và hoàn thiện

Pit tông: Bê Cu, mạ Rh

Thùng: Đồng thau, mạ vàng Mùa xuân:Thép không gỉ

## Những bức ảnh

- Mọi lời khuyên, chúng tôi có thể cung cấp cho bạn
- Nếu bạn quan tâm đến nó, xin vui lòng liên hệ với tôi