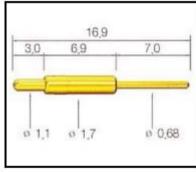

# Đặc điểm kỹ thuật sản phẩm

| Thương hiệu     | SFENG                                                 |
|-----------------|-------------------------------------------------------|
| Số mặt hàng     | pogo pim                                              |
| mạ              | Mạ Ni hoặc mạ vàng                                    |
| IFROM CHAN CHAN | 7 ngày làm việc sau khi nhận được khoản<br>thanh toán |

## Hình ảnh sản phẩm





SF-169G-170

#### Dịch vụ của chúng tôi

- 1. Chúng tôi có thể trả lời yêu cầu của bạn trong vòng 24 giờ làm việc.
- 2. Thiết kế tùy chỉnh có sẵn và OEM được hoan nghênh.
- 3. Chúng tôi có thể cung cấp các chân đầu dò cho khách hàng trên toàn thế giới với tốc độ và độ chính xác.
- 4. Chúng tôi có thể cung cấp mức giá thấp nhất với sản phẩm chất lượng cao cho khách hàng.

#### sản phẩm chính

Chân lò xo (đơn) để kiểm tra PCB, ICT, FCT, v.v;

Chân Pogo (đầu nối) để thiết lập kết nối giữa hai bảng mạch in cho các ứng dụng sạc, định vị, Pin, Chất bán dẫn & Kết nối;

Đầu dò hai đầu để kiểm tra BGA và chất bán dẫn;

Chốt vạn năng không có lò xo, chốt phủ, chốt LM có dòng QZ và VZ;

Đầu dò dòng điện cao, đầu dò chuyển mạch, kim điện dung;

Thiết bị đầu cuối & ổ cắm/ổ cắm;

Các linh kiện điện tử