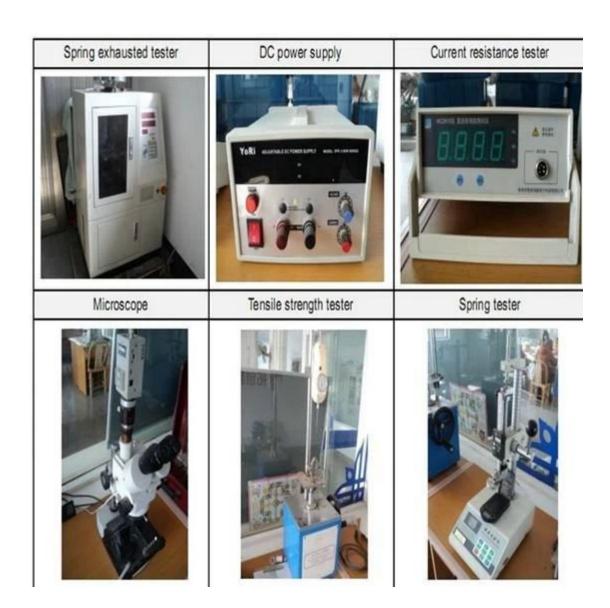

trong vòng 24 giờ làm việc.
- 2. Thiết kế tùy chỉnh có sẵn và OEM được hoan nghênh.
- 3. Chúng tôi có thể cung cấp các chân đầu dò cho khách hàng trên toàn thế giới với tốc độ và độ chính xác.
- 4. Chúng tôi có thể cung cấp mức giá thấp nhất với sản phẩm chất lượng cao cho khách hàng.

#### sản phẩm chính

Chân lò xo (đơn) để kiểm tra PCB, ICT, FCT, v.v;

Chân Pogo (đầu nối) để thiết lập kết nối giữa hai bảng mạch in cho các ứng dụng sạc, định vị, Pin, Chất bán dẫn & Kết nối;

Đầu dò hai đầu để kiểm tra BGA và chất bán dẫn;

Chốt vạn năng không có lò xo, chốt phủ, chốt LM có dòng QZ và VZ;

Đầu dò dòng điện cao, đầu dò chuyển mạch, kim điện dung;

Thiết bị đầu cuối & ổ cắm/ổ cắm;

Các linh kiện điện tử liên quan khác, dây 30 # OK, khóa Jig, POM, bản lề sắt, v.v.

### Kiểm soát chất lượng



Hình ảnh đóng gói