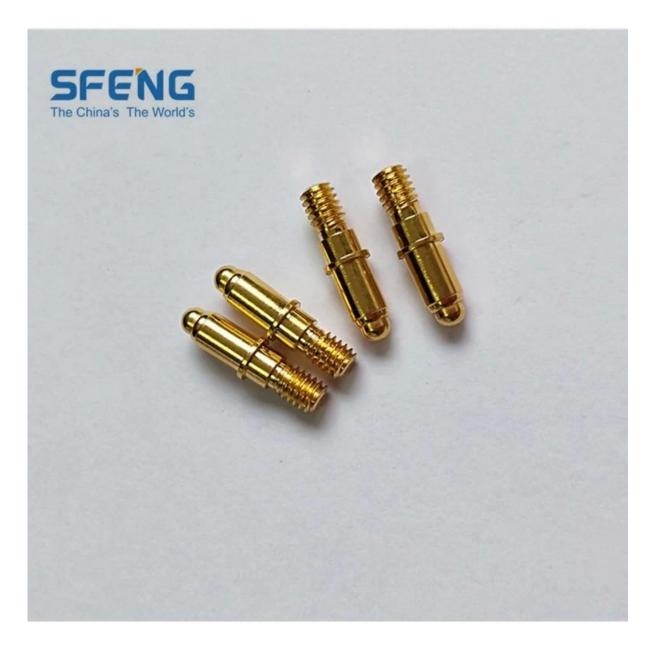

## Hình ảnh sản phẩm

| Mục Tên:                 | Chốt lò xo bằng đồng có ren M3                |
|--------------------------|-----------------------------------------------|
| Chất liệu và hoàn thiện: | Pít tông: Đồng thau, mạ vàng trên niken mạ;   |
|                          | Thùng: Đồng thau, mạ vàng over Nickel plated; |
|                          | Mùa xuân:Thép không gỉ;                       |
| Lực lò xo:               | tùy chỉnh;                                    |
| Chỉ huy thời gian:       | 3-10 ngày                                     |
| Lô hàng:                 | DHL/TNT/UPS/FEDEX                             |