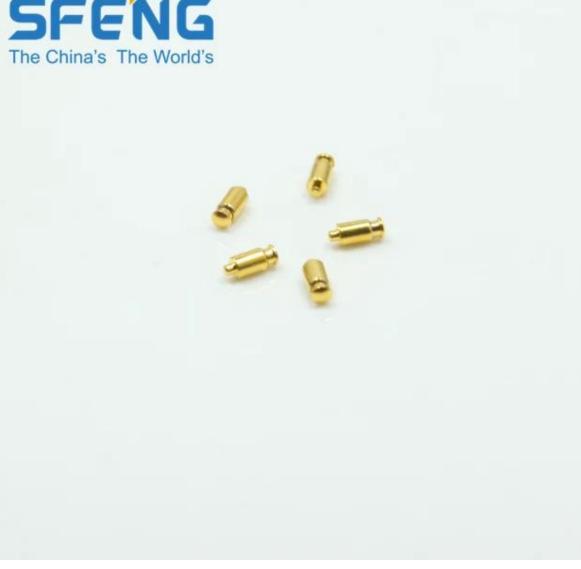

## Hình ảnh sản phẩm

| Mục Tên:                 | Chốt lò xo bằng đồng có ren M3                |
|--------------------------|-----------------------------------------------|
| Chất liệu và hoàn thiện: | Pít tông: Đồng thau, mạ vàng trên niken mạ;   |
|                          | Thùng: Đồng thau, mạ vàng over Nickel plated; |
|                          | Mùa xuân:Thép không gỉ;                       |
| Lực lò xo:               | tùy chỉnh;                                    |
| Chỉ huy thời gian:       | 3-10 ngày                                     |
| Lô hàng:                 | DHL/TNT/UPS/FEDEX                             |