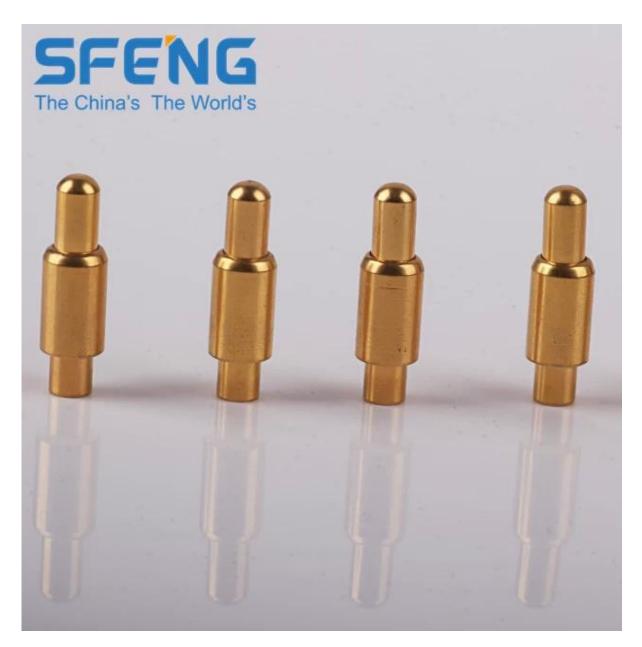

## Hình ảnh sản phẩm

| Mục Tên:                 | Chốt lò xo bằng đồng có ren M3                |
|--------------------------|-----------------------------------------------|
| Chất liệu và hoàn thiện: | Pít tông: Đồng thau, mạ vàng trên niken mạ;   |
|                          | Thùng: Đồng thau, mạ vàng over Nickel plated; |
|                          | Mùa xuân:Thép không gỉ;                       |
| Lực lò xo:               | tùy chỉnh;                                    |
| Chỉ huy thời gian:       | 3-10 ngày                                     |
| Lô hàng:                 | DHL/TNT/UPS/FEDEX                             |