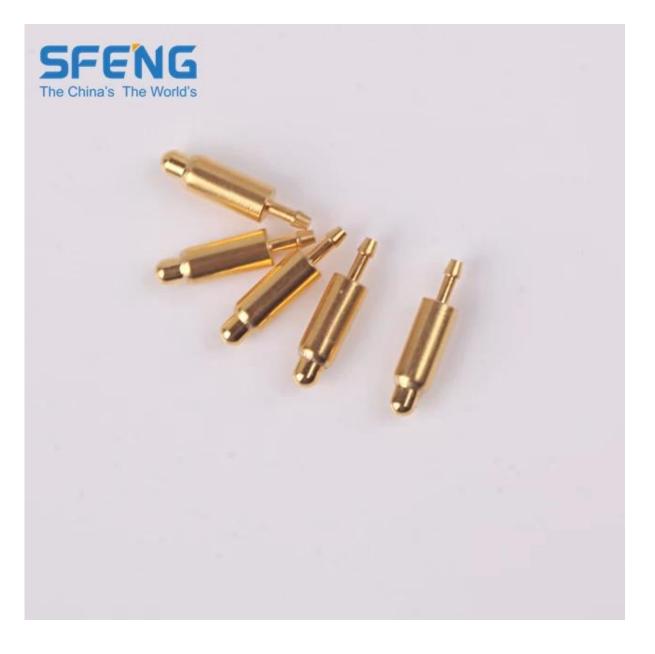

## Hình ảnh sản phẩm

| Mục Tên:                 | Chốt lò xo bằng đồng có ren M3                |
|--------------------------|-----------------------------------------------|
| Chất liệu và hoàn thiện: | Pít tông: Đồng thau, mạ vàng trên niken mạ;   |
|                          | Thùng: Đồng thau, mạ vàng over Nickel plated; |
|                          | Mùa xuân:Thép không gỉ;                       |
| Lực lò xo:               | tùy chỉnh;                                    |
| Chỉ huy thời gian:       | 3-10 ngày                                     |
| Lô hàng:                 | DHL/TNT/UPS/FEDEX                             |