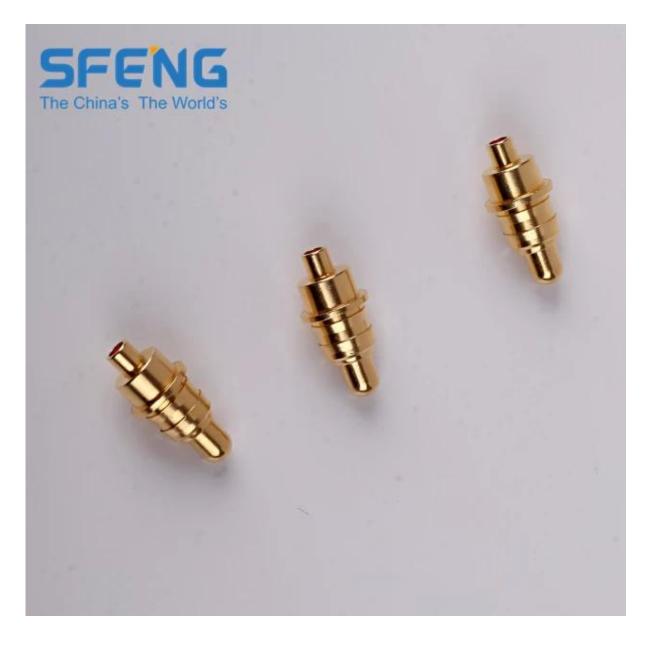

## Hình ảnh sản phẩm

| Mục Tên:                 | Chốt lò xo bằng đồng có ren M3                |
|--------------------------|-----------------------------------------------|
| Chất liệu và hoàn thiện: | Pít tông: Đồng thau, mạ vàng trên niken mạ;   |
|                          | Thùng: Đồng thau, mạ vàng over Nickel plated; |
|                          | Mùa xuân:Thép không gỉ;                       |
| Lực lò xo:               | tùy chỉnh;                                    |
| Chỉ huy thời gian:       | 3-10 ngày                                     |
| Lô hàng:                 | DHL/TNT/UPS/FEDEX                             |