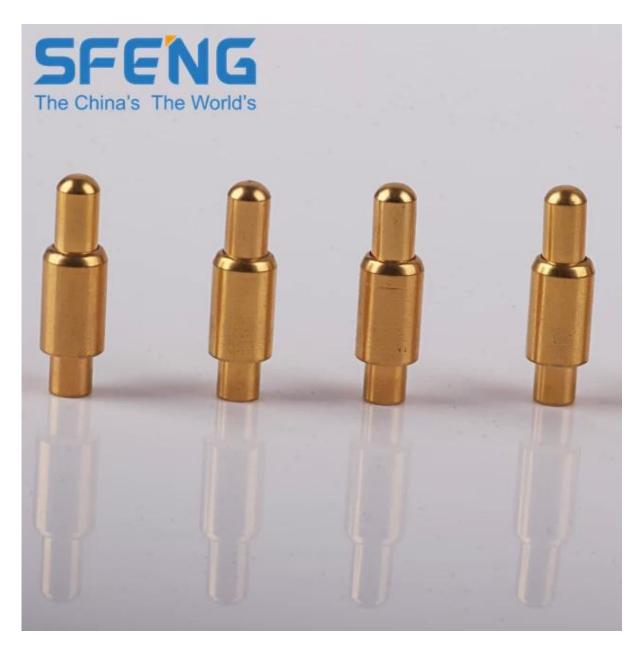

#### Hình ảnh sản phẩm

| Mục Tên:                 | Đầu nối chốt pogo lò xo bằng đồng thau/chân<br>pogo tiếp xúc bằng đồng thau                                             |
|--------------------------|-------------------------------------------------------------------------------------------------------------------------|
| Chất liệu và hoàn thiện: | Pít tông: Đồng thau, mạ vàng trên niken mạ;<br>Thùng: Đồng thau, mạ vàng over Nickel plated;<br>Mùa xuân:Thép không gỉ; |
| Lực lò xo:               | tùy chỉnh;                                                                                                              |
| Chỉ huy thời gian:       | 3-10 ngày                                                                                                               |
| Lô hàng:                 | DHL/TNT/UPS/FEDEX                                                                                                       |