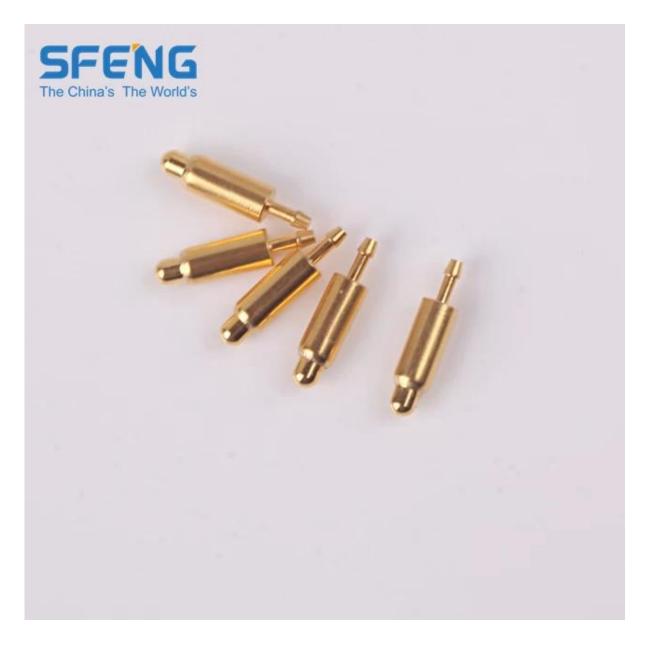

#### Hình ảnh sản phẩm

| Mục Tên:                 | Đầu nối chốt pogo lò xo bằng đồng thau/chân<br>pogo tiếp xúc bằng đồng thau                                             |
|--------------------------|-------------------------------------------------------------------------------------------------------------------------|
| Chất liệu và hoàn thiện: | Pít tông: Đồng thau, mạ vàng trên niken mạ;<br>Thùng: Đồng thau, mạ vàng over Nickel plated;<br>Mùa xuân:Thép không gỉ; |
| Lực lò xo:               | tùy chỉnh;                                                                                                              |
| Chỉ huy thời gian:       | 3-10 ngày                                                                                                               |
| Lô hàng:                 | DHL/TNT/UPS/FEDEX                                                                                                       |