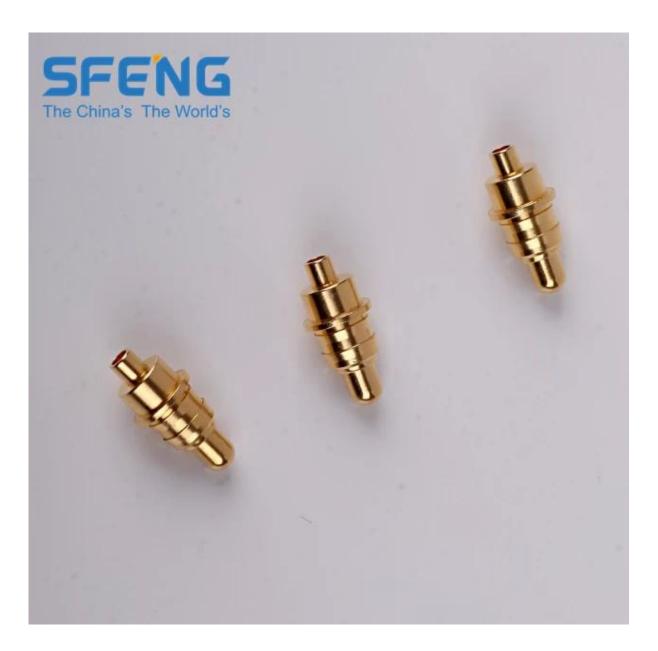

#### Hình ảnh sản phẩm

| Mục Tên:                 | Đầu nối chốt pogo lò xo bằng đồng thau/chân<br>pogo tiếp xúc bằng đồng thau                                             |
|--------------------------|-------------------------------------------------------------------------------------------------------------------------|
| Chất liệu và hoàn thiện: | Pít tông: Đồng thau, mạ vàng trên niken mạ;<br>Thùng: Đồng thau, mạ vàng over Nickel plated;<br>Mùa xuân:Thép không gỉ; |
| Lực lò xo:               | tùy chỉnh;                                                                                                              |
| Chỉ huy thời gian:       | 3-10 ngày                                                                                                               |
| Lô hàng:                 | DHL/TNT/UPS/FEDEX                                                                                                       |