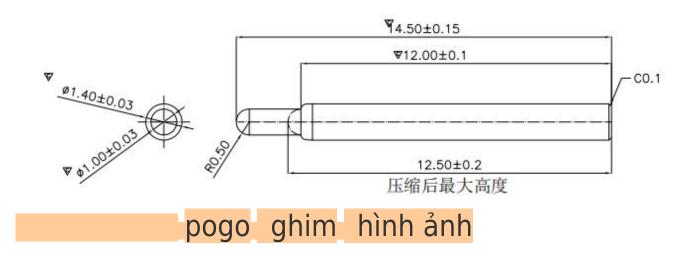

# Chốt pogo lò xo bằng đồng thau SF-PPA2.0 \* 14.5-J

| Nó em                   | SF-PPA2.0*14.5-J                                             |
|-------------------------|--------------------------------------------------------------|
| Thợ lặn                 | Thau với vàng mạ                                             |
| thùng                   | Thau với vàng mạ                                             |
| Mùa xuân                | không gỉ Thép hoặc âm nhạc dây điện                          |
| Hiện tại ration         | 3A                                                           |
| MOQ                     | 1000                                                         |
| Bưu kiện                | 100 chiếc TRONG Một túi bầu hoặc BẰNG<br>của bạn lời yêu cầu |
| thời gian vận<br>chuyển | ở trong 7 đang làm việc ngày                                 |