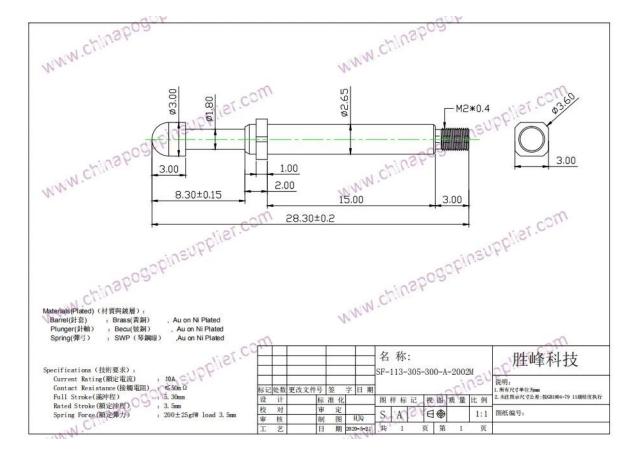

## Đầu dò kiểm tra khai thác cáp SF-113-305-300-A-2002M

## Sản xuất Sự miêu tả

| Mùa xuân lực<br>lượng     | 200g ± 25gf @trọng tải 3,5mm đang làm việc đột quỵ                                        |
|---------------------------|-------------------------------------------------------------------------------------------|
| Hiện hành khẩu<br>phần ăn | 10A                                                                                       |
| Vật liệu & mạ             | Thợ lặn: đồng thau, vàng mạ,<br>Thùng: đồng thau, vàng mạ,<br>Mùa xuân: âm nhạc dây điện, |
| Kích cỡ                   | đường kính 2,65mm chiều dài 28,3m                                                         |
| Sản phẩm Tên              | Đầu dò kiểm tra khai thác cáp SF-113-305-300-A-2002M                                      |