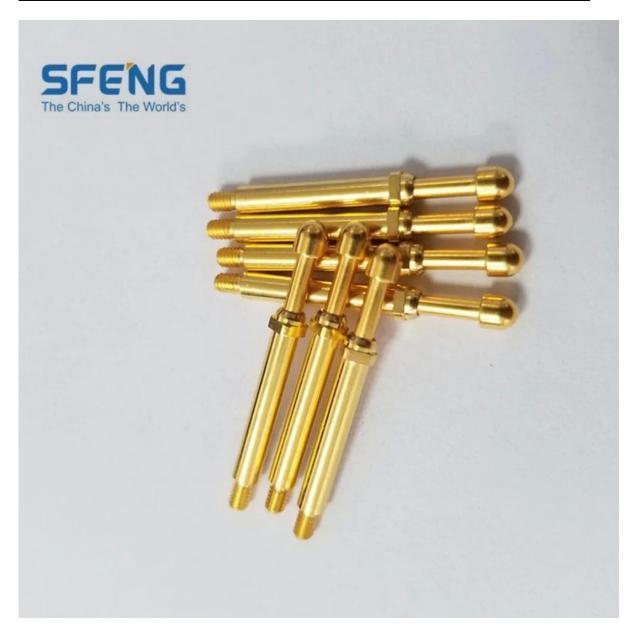

## Đầu dò kiểm tra khai thác cáp SF-113-305-300-A-2002M

## Sản xuất Sự miêu tả

| Mùa xuân lực<br>lượng     | 200g ± 25gf @trọng tải 3,5mm đang làm việc đột quỵ                                        |
|---------------------------|-------------------------------------------------------------------------------------------|
| Hiện hành khẩu<br>phần ăn | 10A                                                                                       |
| Vật liệu & mạ             | Thợ lặn: đồng thau, vàng mạ,<br>Thùng: đồng thau, vàng mạ,<br>Mùa xuân: âm nhạc dây điện, |
| Kích cỡ                   | đường kính 2,65mm chiều dài 28,3m                                                         |
| Sản phẩm Tên              | Đầu dò kiểm tra khai thác cáp SF-113-305-300-A-2002M                                      |