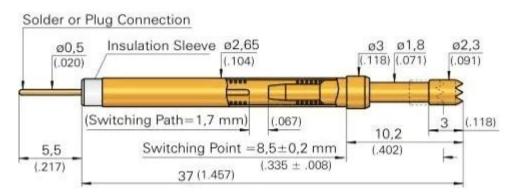

# Hình ảnh sản phẩm

| Chuyển đổi mô hình đầu dò | Đầu dò chuyển mạch thử nghiệm bộ dây cáp 415 306 230 A2302 |
|---------------------------|------------------------------------------------------------|
| Vật liệu pit tông         | BeCu, mạ vàng                                              |
| Vật liệu thùng            | Đồng thau, mạ niken                                        |
| tay áo cách nhiệt         | nhìn trộm                                                  |
| Kết nối hàn               | Bé Củ, mạ vàng                                             |
| Chuyển đổi ổ cắm đầu dò   | đồng thau, mạ Au                                           |
| Mùa xuân                  | trao đổi                                                   |
| Chuyển đường dẫn          | 1,7mm                                                      |