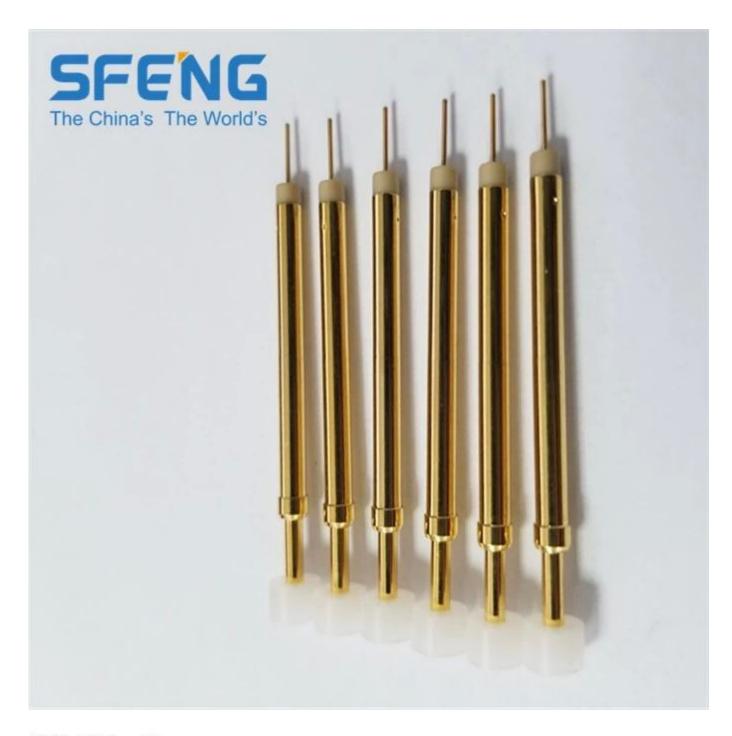

# Hình ảnh sản phẩm

| Chuyển đổi mô hình đầu dò | Đầu dò chuyển mạch thử nghiệm bộ dây cáp 415 306 230 A2302 |
|---------------------------|------------------------------------------------------------|
| Vật liệu pit tông         | BeCu, mạ vàng                                              |
| Vật liệu thùng            | Đồng thau, mạ niken                                        |
| tay áo cách nhiệt         | nhìn trộm                                                  |
| Kết nối hàn               | Bé Củ, mạ vàng                                             |
| Chuyển đổi ổ cắm đầu dò   | đồng thau, mạ Au                                           |
| Mùa xuân                  | trao đổi                                                   |
| Chuyển đường dẫn          | 1,7mm                                                      |