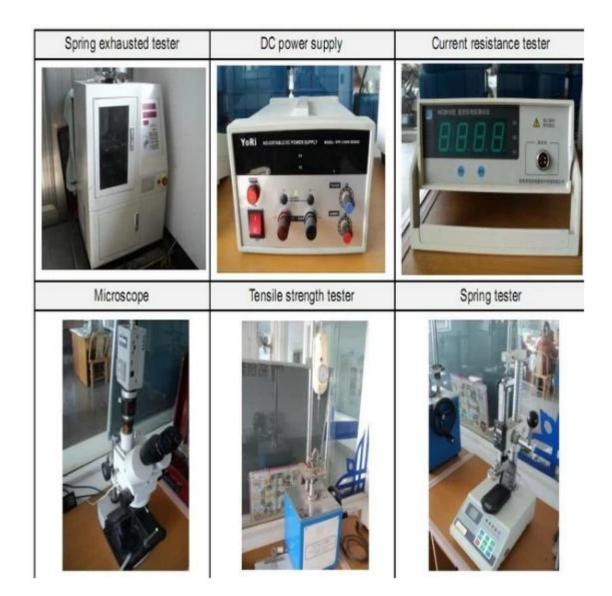

bạn trong vòng 24 giờ làm việc.

2. Thiết kế tùy chỉnh có sẵn và OEM được hoan nghênh.

3. Chúng tôi có thể cung cấp các chân đầu dò cho khách hàng trên toàn thế giới với tốc độ và độ chính xác.

4. Chúng tôi có thể cung cấp mức giá thấp nhất với sản phẩm chất lượng cao cho khách hàng.

## sản phẩm chính

Chân lò xo (đơn) để kiểm tra PCB, ICT, FCT, v.v;

Chân Pogo (đầu nối) để thiết lập kết nối giữa hai bảng mạch in cho các ứng dụng sạc, định vị, Pin, Chất bán dẫn & Kết nối;

Đầu dò hai đầu để kiểm tra BGA và chất bán dẫn;

Chốt vạn năng không có lò xo, chốt phủ, chốt LM có dòng QZ và VZ;

Đầu dò dòng điện cao, đầu dò chuyển mạch, kim điện dung;

Thiết bị đầu cuối & ổ cắm/ổ cắm;

Các linh kiện điện tử liên quan khác, dây 30 # OK, khóa Jig, POM, bản lề sắt, v.v.

#### Kiểm soát chất lượng



Hình ảnh đóng gói