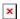

### **Product Specification**

Item:coaxial pin

Material: Brass and Becu

Finish: Ni-plated Size: 8\*41.5mm

Packing: Plastic box and loaded into carton

### **Product picture**