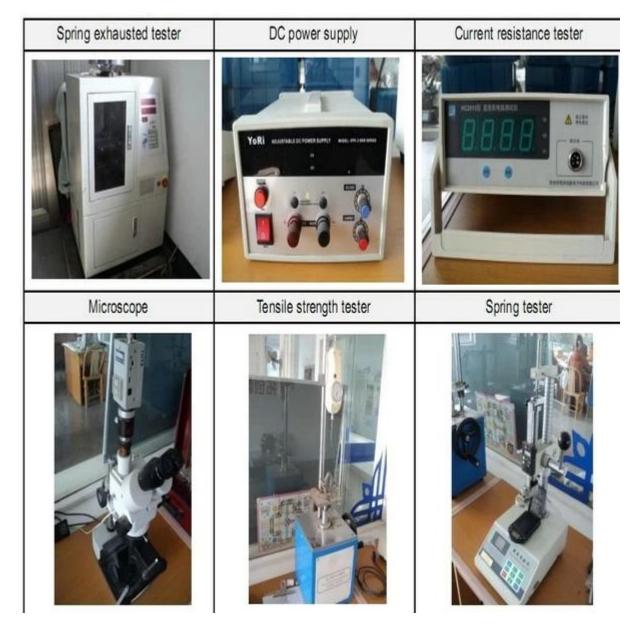

c
- 2. Thiết kế tùy chỉnh có sẵn, OEM được hoan nghênh
- 3. Giao các chân đầu dò cho khách hàng của chúng tôi trên toàn thế giới với tốc độ và độ chính xác
- 4. cung cấp giá thấp nhất với chất lượng cao cho khách hàng của chúng tôi

#### sản phẩm chính

- --- Chân lò xo (đơn) để kiểm tra PCB, ICT, FCT, v.v;
- --- Chân Pogo (đầu nối) để thiết lập kết nối (thường là tạm thời) giữa

hai bảng mạch in để sạc, định vị, Pin, Chất bán dẫn &

các ứng dụng kết nối;

- --- Thử nghiệm thăm dò hai đầu hoặc BGA&semiconudtion;
- ---Chân cắm đa năng không có lò xo,chân phủ,chân LM với dòng QZ&VZ;
- --- Đầu dò dòng điện cao, Đầu dò chuyển mạch, Kim điện dung...

- ---Thiết bị đầu cuối & ổ cắm/ổ cắm;
- --- Các linh kiện điện tử liên quan khác, 30#OKwire,Khóa Jig,POM,Ironhinge, v.v.

# Kiểm soát chất lượng



Hình ảnh đóng gói