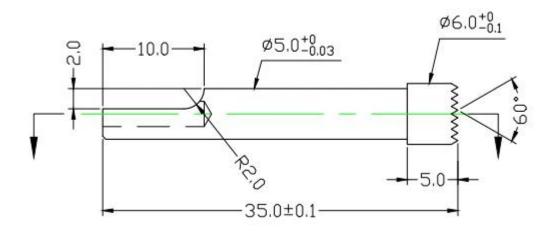

### Đặc điểm kỹ thuật sản phẩm



# Hình ảnh sản phẩm



Dịch vụ của chúng tôi

- 1. Chúng tôi có thể trả lời yêu cầu của bạn trong vòng 24 giờ làm việc.
- 2. Thiết kế tùy chỉnh có sẵn và OEM được hoan nghênh.
- 3. Chúng tôi có thể cung cấp các chân đầu dò cho khách hàng trên toàn thế giới với tốc độ và độ chính xác.
- 4. Chúng tôi có thể cung cấp mức giá thấp nhất với sản phẩm chất lượng cao cho khách hàng của chúng tôi .

#### sản phẩm chính

Chân lò xo (đơn) để kiểm tra PCB, ICT, FCT, v.v;

Chân Pogo (đầu nối) để thiết lập kết nối giữa hai bảng mạch in cho các ứng dụng sạc, định vị, Pin, Chất bán dẫn & Kết nối;

Đầu dò hai đầu để kiểm tra BGA và Chất bán dẫn;

Chốt vạn năng không có lò xo, chốt phủ, chốt LM có dòng QZ và VZ;

Đầu dò dòng điện cao, đầu dò chuyển mạch, kim điện dung;

Thiết bị đầu cuối & ổ cắm/ổ cắm;

C