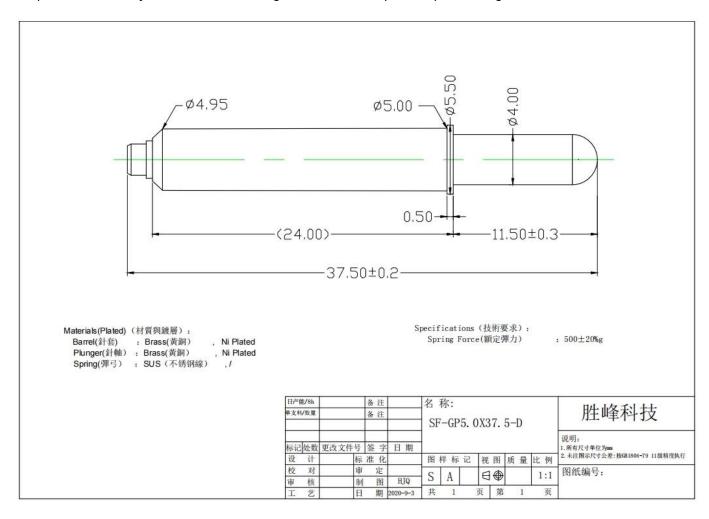

### **Product Specification:**

A guide pin is a cylindrical rod used in a component to align the components. Mechanical fasteners can help ensure stability, limit contact damage, and maintain precise positioning.

#### **Product Parameters:**

| Product Name | Guide pin      |
|--------------|----------------|
| Item No.     | SF-5.0x37.5-D  |
| Material     | Copper or Iron |
| Plating      | Ni plated      |

| Full travel  | 10.0mm                |
|--------------|-----------------------|
| Spring force | 200±40gf@ load 10.0mm |
| Leadtime     | 7-10 days             |